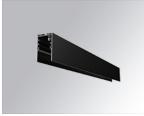

### DUIT ACC. PROF BASIC IND 1200MM BK.

#### **Description:**

Accessory for suspension structure, model DUIT ACC. PROF BASIC IND 1200MM BK. Empty profile type supplied in 1187 mm. Made of black anodized aluminum extrusion..

Worktitude for light