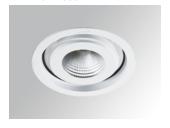

## DOMO 160 SPOT G2 4600 WW MFL DALI WH.

## Description:

Adjustable recessed downlight model DOMO 160 SPOT G2 4600 WW MFL DALI WH., LAMP brand. Made of white lacquered injected aluminium. Active dissipation for a proper thermal management. Model for COB LED, with warm white colour temperature and control DALI gear included. With aluminium reflector of Medium Flood optic. Insulation class II. It allows swivels between -30° and 30°.

Finish: Matte white RAL 9010

Weight: 886 g

Installation: Recessed

Light output: 3.859 lm °K: 3000 Plum: 36,2W CRI: 80 Efficacy: 106,6 lm/w 3 MacAdam:

Type: COB PHILIPS Power Supply: 220-240V 50/60Hz LED Lifetime: 50.000 L80 B10 (Ta=25°C) Gear: Adjustable DALI