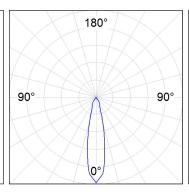

# **PHOTOMETRIC DATA:**

| alpha = 23,2° | H (m) | D (m) | Emax  | Emed  |
|---------------|-------|-------|-------|-------|
| $\wedge$      | 1     | 0,41  | 15115 | 10580 |
|               | 2     | 0,82  | 3779  | 2645  |
|               | 3     | 1,23  | 1679  | 1176  |
|               | 4     | 1,64  | 945   | 661   |