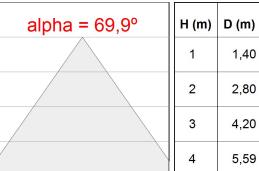

### **PHOTOMETRIC DATA:**

| H (m) | D (m) | Emax | Emed |
|-------|-------|------|------|
| 1     | 1,40  | 2924 | 1692 |
| 2     | 2,80  | 731  | 423  |
| 3     | 4,20  | 325  | 188  |
| 4     | 5,59  | 183  | 106  |