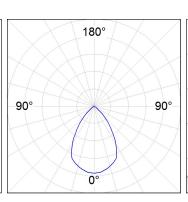

### **PHOTOMETRIC DATA:**

| H (m) | D (m) | Emax | Emed |
|-------|-------|------|------|
| 1     | 1,40  | 2924 | 1692 |
| 2     | 2,80  | 731  | 423  |
| 3     | 4,20  | 325  | 188  |
| 4     | 5,59  | 183  | 106  |