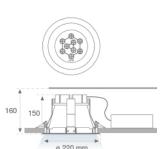

Finish: Matte white RAL 9010

Weight: 1.508 g

Installation: Recessed

## **TECHNICAL SPECIFICATIONS:**

Light output: 3.812 lm °K: 4000 Plum: 40,5W CRI: 80 Efficacy: 94,1 lm/w 3 MacAdam:

Type: MID POWER LED Power Supply: 120-240V 50/60Hz

LED Lifetime: 50.000 L80 B10 (Ta=25°C) Gear: Electronic