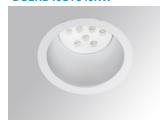

### Description:

Round recessed DOMO 220 G2 4000 downlight, LAMP brand. With external ring in white lacquered die-cast aluminium. Model for MID-POWER LED, 4000K colour temperature and control gear included. Reflector designed by the optical concept named REDIL® (Direct Emission LED Reflector), which consists of a two-phase reflection. Insulation class II. Lifetime: 50.000 L80 B10

Finish: Matte white RAL 9010

Weight: 1.508 g

Installation: Recessed