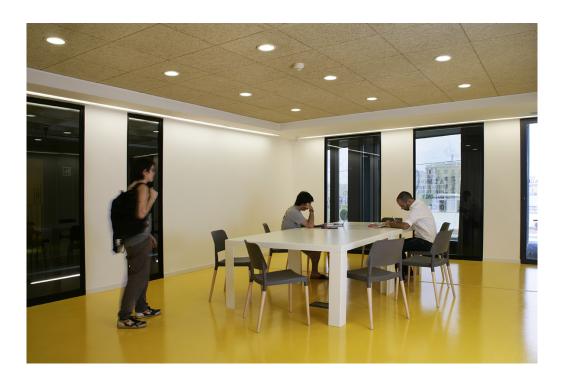

### Description:

Round recessed DOMO 220 G2 4000 downlight, LAMP brand. With external ring in white lacquered die-cast aluminium. Model for MID-POWER LED, 4000K colour temperature and control gear included. Reflector designed by the optical concept named REDIL® (Direct Emission LED Reflector), which consists of a two-phase reflection. Insulation class II. Lifetime: 50.000 L80 B10