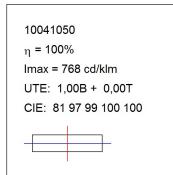

## **TECHNICAL SPECIFICATIONS:**

Light output: 3.812 lm °K: 4000 Plum: 40,5W CRI: 80 Efficacy: 94,1 lm/w 3 MacAdam:

Type: MID POWER LED Power Supply: 120-240V 50/60Hz

LED Lifetime: 50.000 L80 B10 (Ta=25°C) Gear: Electronic

### Light output tolerance +/- 10%