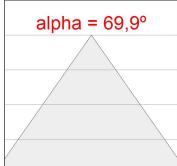

### **PHOTOMETRIC DATA:**

| H (m) | D (m) | Emax | Emed |
|-------|-------|------|------|
| 1     | 1,40  | 2924 | 1692 |
| 2     | 2,80  | 731  | 423  |
| 3     | 4,20  | 325  | 188  |
| 4     | 5,59  | 183  | 106  |