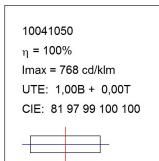

## **TECHNICAL SPECIFICATIONS:**

Light output: 3.812 lm °K: 4000 Plum: 40,5W CRI: 80 Efficacy: 94,1 lm/w 3 MacAdam:

Type: MID POWER LED Power Supply: 120-240V 50/60Hz LED Lifetime: 50.000 L80 B10 (Ta=25°C) Gear: Adjustable DALI

### Light output tolerance +/- 10%