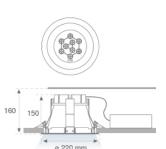

Finish: Matte white RAL 9010

Weight: 1.508 g

Installation: Recessed

## **TECHNICAL SPECIFICATIONS:**

Light output: 3.812 lm °K: 4000 Plum: 40,5W CRI: 80 Efficacy: 94,1 lm/w 3 MacAdam:

Type: MID POWER LED Power Supply: 120-240V 50/60Hz LED Lifetime: 50.000 L80 B10 (Ta=25°C) Gear: Adjustable DALI