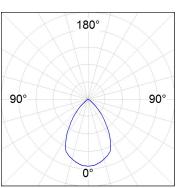

## **TECHNICAL SPECIFICATIONS:**

Light output: 3.812 lm °K: 4000 Plum: 40,5W CRI: 80 Efficacy: 94,1 lm/w 3 MacAdam:

Type: MID POWER LED Power Supply: 120-240V 50/60Hz LED Lifetime: 50.000 L80 B10 (Ta=25°C) Gear: Adjustable DALI