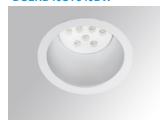

### Description:

Round recessed DOMO 220 G2 4000 downlight, LAMP brand. With external ring in white lacquered die-cast aluminium. Model for MID-POWER LED, 4000K colour temperature and control DALI gear included. Reflector designed by the optical concept named REDIL (Direct Emission LED Reflector), which consists of a two-phase reflection. Insulation class II.

Finish: Matte white RAL 9010

Weight: 1.508 g

Installation: Recessed