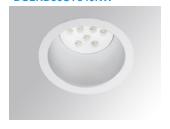

## Description:

Round recessed DOMO 220 G2 3000 downlight, LAMP brand. With external ring in white lacquered die-cast aluminium. Model for MID-POWER LED, 4000K colour temperature and control gear included. Reflector designed by the optical concept named REDIL® (Direct Emission LED Reflector), which consists of a two-phase reflection. Insulation class II. Lifetime: 50.000 L90 B10

Finish: Matte white RAL 9010

Weight: 1.510 g

Installation: Recessed