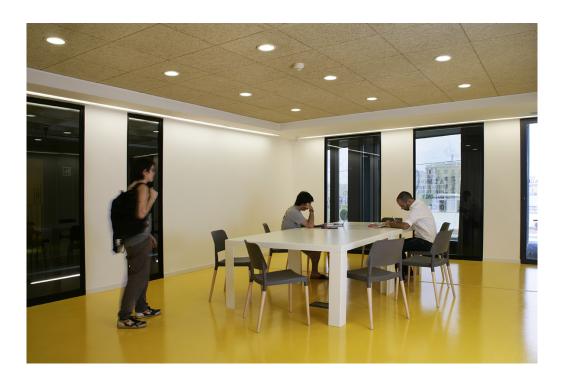

## Description:

Round recessed DOMO 220 G2 3000 downlight, LAMP brand. With external ring in white lacquered die-cast aluminium. Model for MID-POWER LED, 4000K colour temperature and control gear included. Reflector designed by the optical concept named REDIL® (Direct Emission LED Reflector), which consists of a two-phase reflection. Insulation class II. Lifetime: 50.000 L90 B10