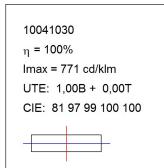

## **PHOTOMETRIC DATA:**

| H (m) | D (m) | Emax | Emed |
|-------|-------|------|------|
| 1     | 1,38  | 2263 | 1321 |
| 2     | 2,76  | 566  | 330  |
| 3     | 4,13  | 251  | 147  |
| 4     | 5,51  | 141  | 83   |