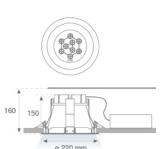

Finish: Matte white RAL 9010

Weight: 1.510 g

Installation: Recessed

## **TECHNICAL SPECIFICATIONS:**

Light output: 2.938 Im °K: 4000 Plum: 32W CRI: 80 Efficacy: 91,8 lm/w 3 MacAdam:

Type: MID POWER LED Power Supply: 120-240V 50/60Hz

LED Lifetime: 50.000 L90 B10 (Ta=25°C) Gear: Electronic