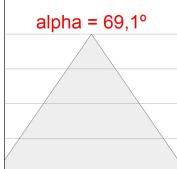

## **PHOTOMETRIC DATA:**

| H (m) | D (m) | Emax | Emed |
|-------|-------|------|------|
| 1     | 1,38  | 2263 | 1321 |
| 2     | 2,76  | 566  | 330  |
| 3     | 4,13  | 251  | 147  |
| 4     | 5,51  | 141  | 83   |