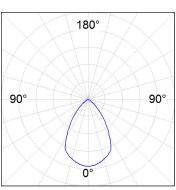

## **PHOTOMETRIC DATA:**

| H (m) | D (m) | Emax | Emed |
|-------|-------|------|------|
| 1     | 1,38  | 2263 | 1321 |
| 2     | 2,76  | 566  | 330  |
| 3     | 4,13  | 251  | 147  |
| 4     | 5,51  | 141  | 83   |