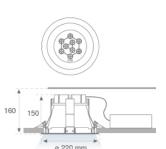

Finish: Matte white RAL 9010

Weight: 1.510 g

Installation: Recessed

## **TECHNICAL SPECIFICATIONS:**

 Light output:
 2.938 lm
 % :
 4000

 Plum:
 32W
 CRI :
 80

 Efficacy:
 91,8 lm/w
 MacAdam:
 3

 Type:
 MID POWER LED
 Power Supply:
 120-240V 50/60Hz

 LED Lifetime:
 50.000 L90 B10 (Ta=25°C)
 Gear:
 Adjustable DALI