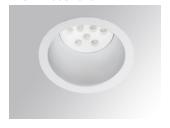

### Description:

Round recessed DOMO 220 G2 3000 downlight, LAMP brand. With external ring in white lacquered die-cast aluminium. Model for MID-POWER LED, 4000K colour temperature and control DALI gear included. Reflector designed by the optical concept named REDIL (Direct Emission LED Reflector), which consists of a two-phase reflection. Insulation class II.

Finish: Matte white RAL 9010

Weight: 1.510 g

Installation: Recessed