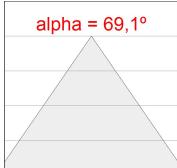

### **PHOTOMETRIC DATA:**

| H (m) | D (m) | Emax | Emed |
|-------|-------|------|------|
| 1     | 1,38  | 2263 | 1321 |
| 2     | 2,76  | 566  | 330  |
| 3     | 4,13  | 251  | 147  |
| 4     | 5,51  | 141  | 83   |