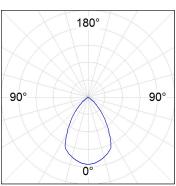

### **PHOTOMETRIC DATA:**

| H (m) | D (m) | Emax | Emed |
|-------|-------|------|------|
| 1     | 1,38  | 2263 | 1321 |
| 2     | 2,76  | 566  | 330  |
| 3     | 4,13  | 251  | 147  |
| 4     | 5,51  | 141  | 83   |