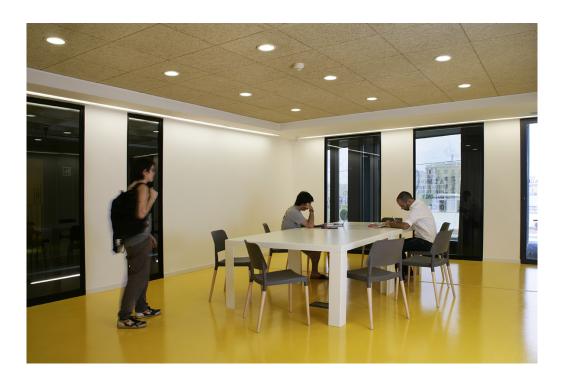

### Description:

Round recessed DOMO 220 G2 3000 downlight, LAMP brand. With external ring in white lacquered die-cast aluminium. Model for MID-POWER LED, 4000K colour temperature and control DALI gear included. Reflector designed by the optical concept named REDIL (Direct Emission LED Reflector), which consists of a two-phase reflection. Insulation class II.

Finish: Matte white RAL 9010

Weight: 1.510 g

Installation: Recessed