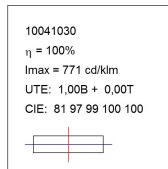

## **TECHNICAL SPECIFICATIONS:**

 Light output:
 2.938 lm
 % :
 4000

 Plum:
 32W
 CRI :
 80

 Efficacy:
 91,8 lm/w
 MacAdam:
 3

 Type:
 MID POWER LED
 Power Supply:
 120-240V 50/60Hz

 LED Lifetime:
 50.000 L90 B10 (Ta=25°C)
 Gear:
 Adjustable DALI

### Light output tolerance +/- 10%