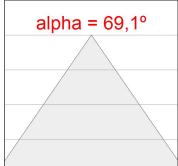

### **PHOTOMETRIC DATA:**

| H (m) | D (m) | Emax | Emed |
|-------|-------|------|------|
| 1     | 1,38  | 2176 | 1270 |
| 2     | 2,76  | 544  | 318  |
| 3     | 4,13  | 242  | 141  |
| 4     | 5,51  | 136  | 79   |