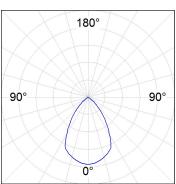

### **PHOTOMETRIC DATA:**

| H (m) | D (m) | Emax | Emed |
|-------|-------|------|------|
| 1     | 1,38  | 2176 | 1270 |
| 2     | 2,76  | 544  | 318  |
| 3     | 4,13  | 242  | 141  |
| 4     | 5,51  | 136  | 79   |