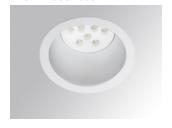

### Description:

Round recessed DOMO 220 G2 3000 downlight, LAMP brand. With external ring in white lacquered die-cast aluminium. Model for MID-POWER LED, 3000K colour temperature and control gear included. Reflector designed by the optical concept named REDIL® (Direct Emission LED Reflector), which consists of a two-phase reflection. Insulation class II. Lifetime: 50.000 L90 B10

Finish: Matte white RAL 9010

Weight: 1.510 g

Installation: Recessed