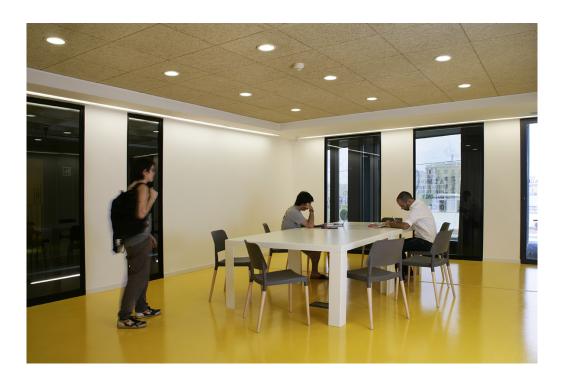

### **DOMO 220**

### **DOMO 220 G2 3000 WW**

### Description:

Round recessed DOMO 220 G2 3000 downlight, LAMP brand. With external ring in white lacquered die-cast aluminium. Model for MID-POWER LED, 3000K colour temperature and control gear included. Reflector designed by the optical concept named REDIL® (Direct Emission LED Reflector), which consists of a two-phase reflection. Insulation class II. Lifetime: 50.000 L90 B10