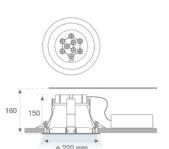

Finish: Matte white RAL 9010

Weight: 1.510 g

Installation: Recessed

### **TECHNICAL SPECIFICATIONS:**

Light output: 2.825 lm °K: 3000 Plum: 32W CRI: 80 Efficacy: 88,3 lm/w 3 MacAdam:

Type: MID POWER LED Power Supply: 120-240V 50/60Hz

LED Lifetime: 50.000 L90 B10 (Ta=25°C) Gear: Electronic