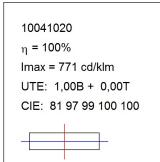

### **TECHNICAL SPECIFICATIONS:**

Light output: 2.825 lm °K: 3000 Plum: 32W CRI: 80 Efficacy: 88,3 lm/w 3 MacAdam:

Type: MID POWER LED Power Supply: 120-240V 50/60Hz

LED Lifetime: 50.000 L90 B10 (Ta=25°C) Gear: Electronic

29W Power:

### Light output tolerance +/- 10%