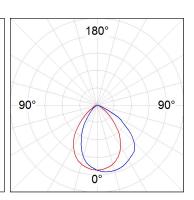

### **PHOTOMETRIC DATA:**

10041140  $\eta$  = 100% Imax = 582 cd/klm UTE: 1,00C + 0,00T Image CIE: 65 93 99 100 100