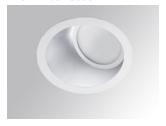

### Description:

Round recessed DOMO 220 G2 ASYM 3000 downlight, LAMP brand. With external ring in white lacquered diecast aluminium. Model for MID-POWER LED, 3000K colour temperature and control gear included. Lower asymmetric reflector in high purity aluminium and with polycarbonate opal diffuser. Insulation class II. Lifetime: 50.000 L90 B10

Finish: Matte white RAL 9010

Weight: 1.538 g

Installation: Recessed