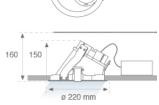

Finish: Matte white RAL 9010

Weight: 1.538 g

Installation: Recessed

## **TECHNICAL SPECIFICATIONS:**

Light output: 2.110 lm °K: 3000 Plum: 32W CRI: 80 Efficacy: 65,9 lm/w 3 MacAdam:

Type: MID POWER LED Power Supply: 120-240V 50/60Hz

LED Lifetime: 50.000 L90 B10 (Ta=25°C) Gear: Electronic