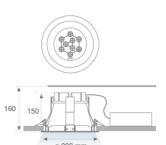

## **TECHNICAL SPECIFICATIONS:**

Light output: 2.136 lm °K: 4000 Plum: 23W CRI: 80 Efficacy: 92,8 lm/w 3 MacAdam:

Type: MID POWER LED Power Supply: 120-240V 50/60Hz

LED Lifetime: 50.000 L90 B10 (Ta=25°C) Gear: Electronic

21W Power:

## Light output tolerance +/- 10%