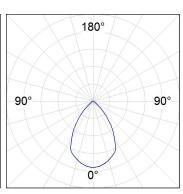

## **PHOTOMETRIC DATA:**

| H (m) | D (m) | Emax | Emed |
|-------|-------|------|------|
| 1     | 1,41  | 1622 | 927  |
| 2     | 2,83  | 406  | 232  |
| 3     | 4,24  | 180  | 103  |
| 4     | 5,65  | 101  | 58   |