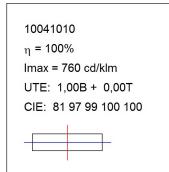

## **PHOTOMETRIC DATA:**

| H (m) | D (m) | Emax | Emed |
|-------|-------|------|------|
| 1     | 1,41  | 1622 | 927  |
| 2     | 2,83  | 406  | 232  |
| 3     | 4,24  | 180  | 103  |
| 4     | 5,65  | 101  | 58   |