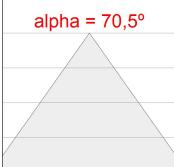

## **PHOTOMETRIC DATA:**

| H (m) | D (m) | Emax | Emed |
|-------|-------|------|------|
| 1     | 1,41  | 1622 | 927  |
| 2     | 2,83  | 406  | 232  |
| 3     | 4,24  | 180  | 103  |
| 4     | 5,65  | 101  | 58   |