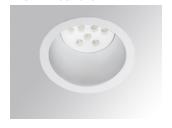

## Description:

Round recessed DOMO 220 G2 2000 downlight, LAMP brand. With external ring in white lacquered die-cast aluminium. Model for MID-POWER LED, 4000K colour temperature and control gear included. Reflector designed by the optical concept named REDIL® (Direct Emission LED Reflector), which consists of a two-phase reflection. Insulation class II. Lifetime: 50.000 L90 B10

Finish: Matte white RAL 9010

Weight: 1.510 g

Installation: Recessed