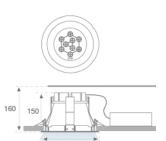

Finish: Matte white RAL 9010

Weight: 1.510 g

Installation: Recessed

## **TECHNICAL SPECIFICATIONS:**

 Light output:
 2.136 lm
 °K:
 4000

 Plum:
 23W
 CRI:
 80

 Efficacy:
 92,8 lm/w
 MacAdam:
 3

 Type:
 MID POWER LED
 Power Supply:
 120-240V 50/60Hz

 LED Lifetime:
 50.000 L90 B10 (Ta=25°C)
 Gear:
 Adjustable DALI