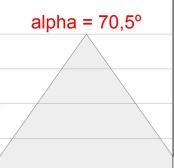

### **PHOTOMETRIC DATA:**

| H (m) | D (m) | Emax | Emed |
|-------|-------|------|------|
| 1     | 1,41  | 1622 | 927  |
| 2     | 2,83  | 406  | 232  |
| 3     | 4,24  | 180  | 103  |
| 4     | 5,65  | 101  | 58   |

Data according to regulations 2019/2020/EU and 2019/2015/EU