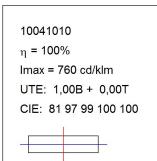

## **TECHNICAL SPECIFICATIONS:**

 Light output:
 2.136 lm
 °K:
 4000

 Plum:
 23W
 CRI:
 80

 Efficacy:
 92,8 lm/w
 MacAdam:
 3

 Type:
 MID POWER LED
 Power Supply:
 120-240V 50/60Hz

 LED Lifetime:
 50.000 L90 B10 (Ta=25°C)
 Gear:
 Adjustable DALI

Power: 21W

### Light output tolerance +/- 10%