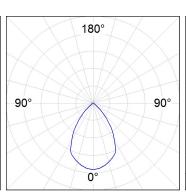

### **PHOTOMETRIC DATA:**

| H (m) | D (m) | Emax | Emed |
|-------|-------|------|------|
| 1     | 1,41  | 1622 | 927  |
| 2     | 2,83  | 406  | 232  |
| 3     | 4,24  | 180  | 103  |
| 4     | 5,65  | 101  | 58   |

Data according to regulations 2019/2020/EU and 2019/2015/EU