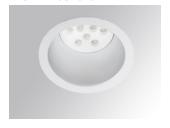

### Description:

Round recessed DOMO 220 G2 2000 downlight, LAMP brand. With external ring in white lacquered die-cast aluminium. Model for MID-POWER LED, 4000K colour temperature and control DALI gear included. Reflector designed by the optical concept named REDIL (Direct Emission LED Reflector), which consists of a two-phase reflection. Insulation class II. Lifetime: 50.000 L90 B10

Finish: Matte white RAL 9010

Weight: 1.510 g

Installation: Recessed