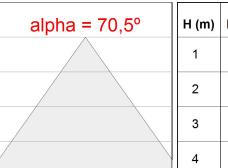

### **PHOTOMETRIC DATA:**

| H (m) | D (m) | Emax | Emed |
|-------|-------|------|------|
| 1     | 1,41  | 1560 | 891  |
| 2     | 2,83  | 390  | 223  |
| 3     | 4,24  | 173  | 99   |
| 4     | 5,65  | 98   | 56   |