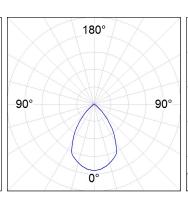

### **PHOTOMETRIC DATA:**

| H (m) | D (m) | Emax | Emed |
|-------|-------|------|------|
| 1     | 1,41  | 1560 | 891  |
| 2     | 2,83  | 390  | 223  |
| 3     | 4,24  | 173  | 99   |
| 4     | 5,65  | 98   | 56   |