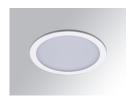

### **DOMO 220**

### DO2RD20SY830NW

### **DOMO 220 G2 2000 WW**

### Description:

Round recessed DOMO 220 G2 2000 downlight, LAMP brand. With external ring in white lacquered die-cast aluminium. Model for MID-POWER LED, 3000K colour temperature and control gear included. Reflector designed by the optical concept named REDIL® (Direct Emission LED Reflector), which consists of a two-phase reflection. Insulation class II. Lifetime: 50.000 L90 B10