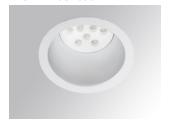

### **DOMO 220**

### DO2RD20SY830NW

### **DOMO 220 G2 2000 WW**

### Description:

Round recessed DOMO 220 G2 2000 downlight, LAMP brand. With external ring in white lacquered die-cast aluminium. Model for MID-POWER LED, 3000K colour temperature and control gear included. Reflector designed by the optical concept named REDIL® (Direct Emission LED Reflector), which consists of a two-phase reflection. Insulation class II. Lifetime: 50.000 L90 B10

Finish: Matte white RAL 9010

Weight: 1.510 g

Installation: Recessed