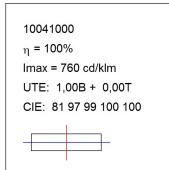

### **TECHNICAL SPECIFICATIONS:**

Light output: 2.054 Im °K: 3000 Plum: 23W CRI: 80 Efficacy: 89,3 lm/w 3 MacAdam:

Type: MID POWER LED Power Supply: 120-240V 50/60Hz

LED Lifetime: 50.000 L90 B10 (Ta=25°C) Gear: Electronic

21W Power:

### Light output tolerance +/- 10%