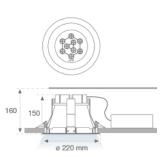

Finish: Matte white RAL 9010

Weight: 1.510 g

Installation: Recessed

### **TECHNICAL SPECIFICATIONS:**

Light output: 2.054 Im °K: 3000 Plum: 23W CRI: 80 Efficacy: 89,3 lm/w 3 MacAdam:

Type: MID POWER LED Power Supply: 120-240V 50/60Hz

LED Lifetime: 50.000 L90 B10 (Ta=25°C) Gear: Electronic

21W Power:

### Light output tolerance +/- 10%