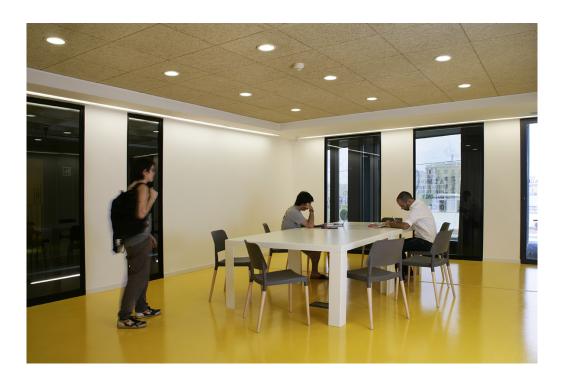

### Description:

Round recessed DOMO 220 G2 2000 downlight, LAMP brand. With external ring in white lacquered die-cast aluminium. Model for MID-POWER LED, 3000K colour temperature and control gear included. Reflector designed by the optical concept named REDIL® (Direct Emission LED Reflector), which consists of a two-phase reflection. Insulation class II. Lifetime: 50.000 L90 B10