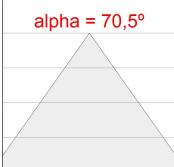

## **PHOTOMETRIC DATA:**

| H (m) | D (m) | Emax | Emed |
|-------|-------|------|------|
| 1     | 1,41  | 1560 | 891  |
| 2     | 2,83  | 390  | 223  |
| 3     | 4,24  | 173  | 99   |
| 4     | 5,65  | 98   | 56   |