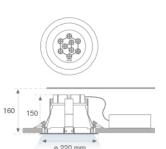

Finish: Matte white RAL 9010

Weight: 1.510 g

Installation: Recessed

## **TECHNICAL SPECIFICATIONS:**

Light output: 2.054 Im °K: 3000 Plum: 23W CRI: 80 Efficacy: 89,3 lm/w 3 MacAdam:

Type: MID POWER LED Power Supply: 120-240V 50/60Hz LED Lifetime: 50.000 L90 B10 (Ta=25°C) Gear: Adjustable DALI