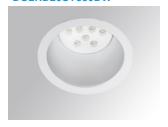

## **DOMO 220**

## **DOMO 220 G2 2000 WW DALI**

## Description:

Round recessed DOMO 220 G2 2000 downlight, LAMP brand. With external ring in white lacquered die-cast aluminium. Model for MID-POWER LED, 3000K colour temperature and control DALI gear included. Reflector designed by the optical concept named REDIL (Direct Emission LED Reflector), which consists of a two-phase reflection. Insulation class II. Lifetime: 50.000 L90 B10

Finish: Matte white RAL 9010

Weight: 1.510 g

Installation: Recessed