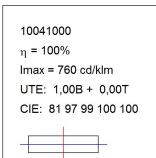

## **PHOTOMETRIC DATA:**

| H (m) | D (m) | Emax | Emed |
|-------|-------|------|------|
| 1     | 1,41  | 1560 | 891  |
| 2     | 2,83  | 390  | 223  |
| 3     | 4,24  | 173  | 99   |
| 4     | 5,65  | 98   | 56   |