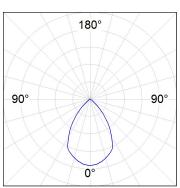

## **PHOTOMETRIC DATA:**

| H (m) | D (m) | Emax | Emed |
|-------|-------|------|------|
| 1     | 1,41  | 1560 | 891  |
| 2     | 2,83  | 390  | 223  |
| 3     | 4,24  | 173  | 99   |
| 4     | 5,65  | 98   | 56   |