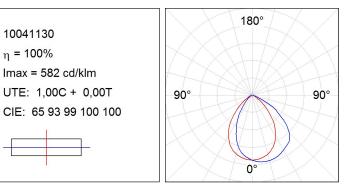

| 80               |
| Efficacy:     | 66,7 lm/w                | MacAdam:      | 3                |
| Туре:         | MID POWER LED            | Power Supply: | 120-240V 50/60Hz |
| LED Lifetime: | 50.000 L90 B10 (Ta=25°C) | Gear:         | Electronic       |
| Power:        | 21W                      |               |                  |

#### Light output tolerance +/- 10%



### **CUSTOM MADE OPTIONS:**



LAMP reserves the right to change the technical specifications of their products. These changes will allow the continual improvement of the products and will also ensure the conformity to current legal changes. Updated information is always available in our website www.lamp.es Worktitude for light

## **DOMO 220**

10041130 η = 100%

DO2RD20AS830NW

DOMO 220 G2 ASYM 2000 WW







### Product datasheet

# **DOMO 220**

# ACCESORIES :

Optical



Product code: DITRRD240B Description: DOMO 220/KOMBIC ACC.TRANSP GLASS BK.



Product code: DITRRD240G DITRRD240W Description: DOMO 220/KOMBIC ACC.TRANSP GLASS GR. DOMO 220/KOMBIC ACC.TRANSP GLASS WH.

Worktitude for light



Product code: RIRD240B Description: DOMO 220/KOMBIC ACC. DECO RING BK.



Product code: RIRD240G RIRD240W Description: DOMO 220/KOMBIC ACC. DECO RING GR.

DOMO 220/KOMBIC ACC. DECO RING WH.