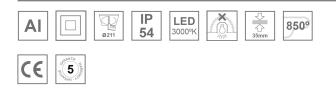

## **TECHNICAL SPECIFICATIONS:**

| Light output: | 1.534 lm                 | °К :          | 3000             |
|---------------|--------------------------|---------------|------------------|
| Plum:         | 23W                      | CRI :         | 80               |
| Efficacy:     | 66,7 lm/w                | MacAdam:      | 3                |
| Туре:         | MID POWER LED            | Power Supply: | 120-240V 50/60Hz |
| LED Lifetime: | 50.000 L90 B10 (Ta=25°C) | Gear:         | Electronic       |
| Power:        | 21W                      |               |                  |