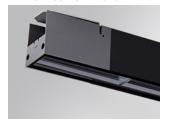

#### BAZZ AIR WASH 2M 8100 NW BK.

#### Description:

Outdoor luminaire model BAZZ AIR WASH 2M, LAMP brand. Made of extruded matt black aluminum, recycled at a rate of 80% and transparent polycarbonate diffuser. Model for MID-POWER LED, 4000K colour temperature, CRI 80 and control gear included. With a asymmetric metallised mat polycarbonate reflector. IP67, IK10 protection rating. Insulation class I. It allows swivels between 0° and 90°. Lifetime: 50. 000 L80. BUG Rate: B2 U1 G1, ULOR 0%.

Finish: Anodized matte black

2.001 x 75 x 88 mm Dimensions: Weight: 6.698 g

Installation: Surface