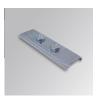

#### Description:

Outdoor luminaire model BAZZ AIR WASH 2M, LAMP brand. Made of extruded matt black aluminum, recycled at a rate of 80% and transparent polycarbonate diffuser. Model for MID-POWER LED, 4000K colour temperature, CRI 80 and control gear included. With a asymmetric metallised mat polycarbonate reflector. IP67, IK10 protection rating. Insulation class I. It allows swivels between 0° and 90°. Lifetime: 50. 000 L80. BUG Rate: B2 U1 G1, ULOR 0%.

Finish: Anodized matte black

2.001 x 75 x 88 mm Dimensions: Weight: 6.698 g

Installation: Surface