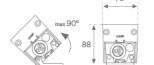

#### Description:

Outdoor luminaire model BAZZ AIR WASH 2M, LAMP brand. Made of extruded matt black aluminum, recycled at a rate of 80% and transparent polycarbonate diffuser. Model for MID-POWER LED, 4000K colour temperature, CRI 80 and control gear included. With a asymmetric metallised mat polycarbonate reflector. IP67, IK10 protection rating. Insulation class I. It allows swivels between 0° and 90°. Lifetime: 50. 000 L80. BUG Rate: B2 U1 G1, ULOR 0%.

Finish: Anodized matte black

2.001 x 75 x 88 mm Dimensions: Weight: 6.698 g

Installation: Surface