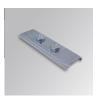

#### Description:

Outdoor luminaire model BAZZ AIR SYM 2M, LAMP brand. Made of extruded matt black aluminum, recycled at a rate of 80% and transparent polycarbonate diffuser. Model for MID-POWER LED, 4000K colour temperature, CRI 80 and control gear included. With a symmetric metallised mat polycarbonate reflector. IP67, IK10 protection rating. Insulation class I. It allows swivels between 0° and 90°. Lifetime: 50. 000 L80. BUG Rate: B3 U1 G1, ULOR 0%.

Finish: Anodized matte black

2.001 x 75 x 88 mm Dimensions: Weight: 6.698 g

## Installation: Surface