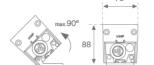

#### Description:

Outdoor luminaire model BAZZ AIR SYM 2M, LAMP brand. Made of extruded matt black aluminum, recycled at a rate of 80% and transparent polycarbonate diffuser. Model for MID-POWER LED, 4000K colour temperature, CRI 80 and control gear included. With a symmetric metallised mat polycarbonate reflector. IP67, IK10 protection rating. Insulation class I. It allows swivels between 0° and 90°. Lifetime: 50. 000 L80. BUG Rate: B3 U1 G1, ULOR 0%.

Finish: Anodized matte black

2.001 x 75 x 88 mm Dimensions: Weight: 6.698 g