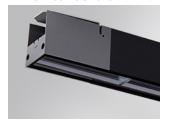

#### BAZZ AIR SYM 2M 8100 NW BK.

#### Description:

Outdoor luminaire model BAZZ AIR SYM 2M, LAMP brand. Made of extruded matt black aluminum, recycled at a rate of 80% and transparent polycarbonate diffuser. Model for MID-POWER LED, 4000K colour temperature, CRI 80 and control gear included. With a symmetric metallised mat polycarbonate reflector. IP67, IK10 protection rating. Insulation class I. It allows swivels between 0° and 90°. Lifetime: 50. 000 L80. BUG Rate: B3 U1 G1, ULOR 0%.

Finish: Anodized matte black

2.001 x 75 x 88 mm Dimensions: Weight: 6.698 g

## Installation: Surface