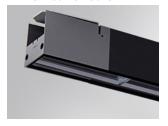

#### Description:

Outdoor luminaire model BAZZ AIR ASYM 2M, LAMP brand. Made of extruded matt black aluminum, recycled at a rate of 80% and transparent polycarbonate diffuser. Model for MID-POWER LED, 4000K colour temperature, CRI 80 and control gear included. With a asymmetric metallised mat polycarbonate reflector. IP67, IK10 protection rating. Insulation class I. It allows swivels between 0° and 90°. Lifetime: 50. 000 L80. BUG Rate: B3 U1 G1, ULOR 0%.

Finish: Anodized matte black

2.001 x 75 x 88 mm Dimensions: Weight: 6.698 g

#### Installation: Surface