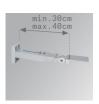

### **ACCESORIES:**

# Support

Product code:

Description:

ARROEX40G ACC. ADJ EXTEN WALL ARM GR.

Product code:

BZSFCL1 BZSFCL2

Description:

BAZZ AIR ACC. Ø120 POLE 1CLAMP GR.

BAZZ AIR ACC. Ø120 POLE 2CLAMP GR.