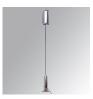

#### **BAZZ AIR**

#### BZ1SF200MOAS840NB

#### BAZZ AIR ASYM 2M 8100 NW BK.

#### Description:

Outdoor luminaire model BAZZ AIR ASYM 2M, LAMP brand. Made of extruded matt black aluminum, recycled at a rate of 80% and transparent polycarbonate diffuser. Model for MID-POWER LED, 4000K colour temperature, CRI 80 and control gear included. With a asymmetric metallised mat polycarbonate reflector. IP67, IK10 protection rating. Insulation class I. It allows swivels between 0° and 90°. Lifetime: 50. 000 L80. BUG Rate: B3 U1 G1, ULOR 0%.

Finish: Anodized matte black

2.001 x 75 x 88 mm Dimensions: Weight: 6.698 g

#### Installation: Surface

#### **TECHNICAL SPECIFICATIONS:**

Light output: 8.729 lm °K: 4000 Plum: 77W CRI: 80 Efficacy: 113 lm/w MacAdam: <3

Type: MID POWER LED Power Supply: 220-240V 50/60Hz

LED Lifetime: 50.000 L80 (Ta=25°C) Gear: Electronic

Power: 75W