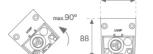

#### Description:

Outdoor luminaire model BAZZ AIR ASYM 2M, LAMP brand. Made of extruded matt black aluminum, recycled at a rate of 80% and transparent polycarbonate diffuser. Model for MID-POWER LED, 4000K colour temperature, CRI 80 and control gear included. With a asymmetric metallised mat polycarbonate reflector. IP67, IK10 protection rating. Insulation class I. It allows swivels between 0° and 90°. Lifetime: 50. 000 L80. BUG Rate: B3 U1 G1, ULOR 0%.

Finish: Anodized matte black

2.001 x 75 x 88 mm Dimensions: Weight: 6.698 g