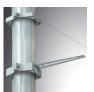

#### **ACCESORIES:**

## Support

Product code: ARROEX40G

Description:

ACC. ADJ EXTEN WALL ARM GR.

Product code:

BZSFCL1 BZSFCL2 Description:

BAZZ AIR ACC. Ø120 POLE 1CLAMP GR. BAZZ AIR ACC. Ø120 POLE 2CLAMP GR.