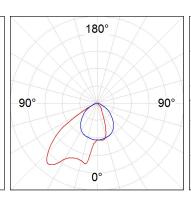

80 and control gear included. With a asymmetric metallised mat polycarbonate reflector. IP67, IK10 protection rating. Insulation class I. It allows swivels between 0° and 90°. Lifetime: 50. 000 L80. BUG Rate: B3 U1 G1, ULOR 0%.

Finish: Anodized matte black

2.001 x 75 x 88 mm Dimensions: Weight: 6.698 g



Installation: Surface

#### **TECHNICAL SPECIFICATIONS:**

Light output: 8.236 Im °K: 3000 Plum: 77W CRI: 80 Efficacy: 107 lm/w MacAdam: <3

Type: MID POWER LED Power Supply: 220-240V 50/60Hz

LED Lifetime: 50.000 L80 (Ta=25°C) Gear: Electronic

Power: 75W

#### Light output tolerance +/- 10%



























# **CUSTOM MADE OPTIONS:**



























#### **BAZZ AIR**



612

272

153

BZ1SF200MOAS830NB

BAZZ AIR ASYM 2M 8100 WW BK.

#### **PHOTOMETRIC DATA:**







#### **Product datasheet**

### **BAZZ AIR**



# ACCESORIES:

# **Assembly**



Product code: Description:

BZJO BAZZ AIR ACC. CONT LINE JOINT

# **ACCESORIES:**

# Suspension



Product code: Description:

SUWIDE1000G ACC. QUICK STEEL CABLE 1M NK. SUWIDE4000G ACC. QUICK STEEL CABLE 4M NK.

#### **ACCESORIES:**

## Support



Product code: ARROEX40G

Description:

ACC. ADJ EXTEN WALL ARM GR.



Product code:

BZSFCL1 BZSFCL2 Description:

BAZZ AIR ACC. Ø120 POLE 1CLAMP GR. BAZZ AIR ACC. Ø120 POLE 2CLAMP GR.