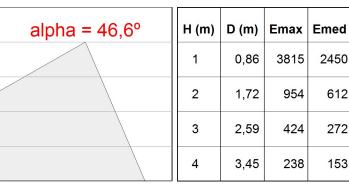

0 and control gear included. With a asymmetric metallised mat polycarbonate reflector. IP67, IK10 protection rating. Insulation class I. It allows swivels between 0° and 90°. Lifetime: 50. 000 L80. BUG Rate: B3 U1 G1, ULOR 0%.

Finish: Anodized matte black

2.001 x 75 x 88 mm Dimensions: Weight: 6.698 g



Installation: Surface

#### **TECHNICAL SPECIFICATIONS:**

Light output: 8.236 Im °K: 3000 Plum: 77W CRI: 80 Efficacy: 107 lm/w MacAdam: <3

Type: MID POWER LED Power Supply: 220-240V 50/60Hz

LED Lifetime: 50.000 L80 (Ta=25°C) Gear: Electronic

Power: 75W

#### Light output tolerance +/- 10%



























# **CUSTOM MADE OPTIONS:**



























#### **BAZZ AIR**



612

272

153

BZ1SF200MOAS830NB

BAZZ AIR ASYM 2M 8100 WW BK.

#### **PHOTOMETRIC DATA:**







#### **Product datasheet**

### **BAZZ AIR**



# ACCESORIES:

# **Assembly**



Product code: Description:

BZJO BAZZ AIR ACC. CONT LINE JOINT

# **ACCESORIES:**

# Suspension



Product code: Description:

SUWIDE1000G ACC. QUICK STEEL CABLE 1M NK. SUWIDE4000G ACC. QUICK STEEL CABLE 4M NK.

#### **ACCESORIES:**

## Support



Product code: ARROEX40G

Description:

ACC. ADJ EXTEN WALL ARM GR.



Product code:

BZSFCL1 BZSFCL2 Description:

BAZZ AIR ACC. Ø120 POLE 1CLAMP GR. BAZZ AIR ACC. Ø120 POLE 2CLAMP GR.