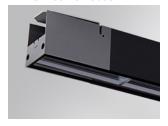

#### **BAZZ AIR**

#### BZ1SF200MOAS830NB

#### BAZZ AIR ASYM 2M 8100 WW BK.

#### Description:

Outdoor luminaire model BAZZ AIR ASYM 2M, LAMP brand. Made of extruded matt black aluminum, recycled at a rate of 80% and transparent polycarbonate diffuser. Model for MID-POWER LED, 3000K colour temperature, CRI 80 and control gear included. With a asymmetric metallised mat polycarbonate reflector. IP67, IK10 protection rating. Insulation class I. It allows swivels between 0° and 90°. Lifetime: 50. 000 L80. BUG Rate: B3 U1 G1, ULOR 0%.

Finish: Anodized matte black

2.001 x 75 x 88 mm Dimensions: Weight: 6.698 g

Installation: Surface