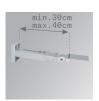

#### **ACCESORIES:**

## Support

Product code: ARROEX40G

Description:

ACC. ADJ EXTEN WALL ARM GR.

Product code:

BZSFCL1 BZSFCL2 Description:

BAZZ AIR ACC. Ø120 POLE 1CLAMP GR. BAZZ AIR ACC. Ø120 POLE 2CLAMP GR.