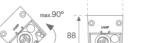

#### Description:

Outdoor luminaire model BAZZ AIR ASYM 2M, LAMP brand. Made of extruded matt black aluminum, recycled at a rate of 80% and transparent polycarbonate diffuser. Model for MID-POWER LED, 3000K colour temperature, CRI 80 and control gear included. With a asymmetric metallised mat polycarbonate reflector. IP67, IK10 protection rating. Insulation class I. It allows swivels between 0° and 90°. Lifetime: 50. 000 L80. BUG Rate: B3 U1 G1, ULOR 0%.

Finish: Anodized matte black

2.001 x 75 x 88 mm Dimensions: Weight: 6.698 g

Installation: Surface