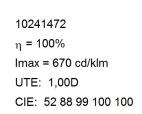

RI 80 and control gear included. With a asymmetric metallised mat polycarbonate reflector. IP67, IK10 protection rating. Insulation class I. It allows swivels between 0° and 90°. Lifetime: 50. 000 L80. BUG Rate: B3 U1 G1, ULOR 0%.

Finish: Anodized matte black

2.001 x 75 x 88 mm Dimensions: Weight: 6.698 g



Installation: Surface

#### **TECHNICAL SPECIFICATIONS:**

Light output: 8.236 Im °K: 3000 Plum: 77W CRI: 80 Efficacy: 107 lm/w MacAdam: <3

Type: MID POWER LED Power Supply: 220-240V 50/60Hz

LED Lifetime: 50.000 L80 (Ta=25°C) Gear: Electronic

Power: 75W

#### Light output tolerance +/- 10%



























# **CUSTOM MADE OPTIONS:**



























#### **BAZZ AIR**



612

272

153

BZ1SF200MOAS830NB

BAZZ AIR ASYM 2M 8100 WW BK.

#### **PHOTOMETRIC DATA:**







#### **Product datasheet**

### **BAZZ AIR**



# ACCESORIES:

# **Assembly**



Product code: Description:

BZJO BAZZ AIR ACC. CONT LINE JOINT

# **ACCESORIES:**

# Suspension



Product code: Description:

SUWIDE1000G ACC. QUICK STEEL CABLE 1M NK. SUWIDE4000G ACC. QUICK STEEL CABLE 4M NK.

#### **ACCESORIES:**

## Support



Product code: ARROEX40G

Description:

ACC. ADJ EXTEN WALL ARM GR.



Product code:

BZSFCL1 BZSFCL2 Description:

BAZZ AIR ACC. Ø120 POLE 1CLAMP GR. BAZZ AIR ACC. Ø120 POLE 2CLAMP GR.