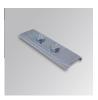

#### Description:

Outdoor luminaire model BAZZ AIR SYM 2M, LAMP brand. Made of extruded matt black aluminum, recycled at a rate of 80% and transparent polycarbonate diffuser. Model for MID-POWER LED, 4000K colour temperature, CRI 80 and control gear included. With a symmetric metallised mat polycarbonate reflector. IP67, IK10 protection rating. Insulation class I. It allows swivels between 0° and 90°. Lifetime: 50. 000 L80. BUG Rate: B2 U1 G1, ULOR 0%.

Finish: Anodized matte black

2.001 x 75 x 88 mm Dimensions: Weight: 6.698 g

Installation: Surface