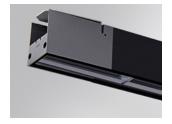

#### Description:

Outdoor luminaire model BAZZ AIR SYM 2M, LAMP brand. Made of extruded matt black aluminum, recycled at a rate of 80% and transparent polycarbonate diffuser. Model for MID-POWER LED, 4000K colour temperature, CRI 80 and control gear included. With a symmetric metallised mat polycarbonate reflector. IP67, IK10 protection rating. Insulation class I. It allows swivels between 0° and 90°. Lifetime: 50. 000 L80. BUG Rate: B2 U1 G1, ULOR 0%.

Finish: Anodized matte black

2.001 x 75 x 88 mm Dimensions: Weight: 6.698 g

Installation: Surface