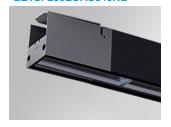

#### **BAZZ AIR**

#### BZ1SF200LOAS840NB

#### BAZZ AIR ASYM 2M 4200 NW BK.

#### Description:

Outdoor luminaire model BAZZ AIR ASYM 2M, LAMP brand. Made of extruded matt black aluminum, recycled at a rate of 80% and transparent polycarbonate diffuser. Model for MID-POWER LED, 4000K colour temperature, CRI 80 and control gear included. With a asymmetric metallised mat polycarbonate reflector. IP67, IK10 protection rating. Insulation class I. It allows swivels between 0° and 90°. Lifetime: 50. 000 L80. BUG Rate: B2 U1 G1, ULOR 0%.

Finish: Anodized matte black

2.001 x 75 x 88 mm Dimensions: Weight: 6.698 g

Installation: Surface