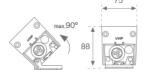

#### Description:

Outdoor luminaire model BAZZ AIR ASYM 2M, LAMP brand. Made of extruded matt black aluminum, recycled at a rate of 80% and transparent polycarbonate diffuser. Model for MID-POWER LED, 4000K colour temperature, CRI 80 and control gear included. With a asymmetric metallised mat polycarbonate reflector. IP67, IK10 protection rating. Insulation class I. It allows swivels between 0° and 90°. Lifetime: 50. 000 L80. BUG Rate: B2 U1 G1, ULOR 0%.

Finish: Anodized matte black

2.001 x 75 x 88 mm Dimensions: Weight: 6.698 g

Installation: Surface