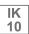

#### Description:

Outdoor luminaire model BAZZ AIR ASYM 2M, LAMP brand. Made of extruded matt black aluminum, recycled at a rate of 80% and transparent polycarbonate diffuser. Model for MID-POWER LED, 4000K colour temperature, CRI 80 and control gear included. With a asymmetric metallised mat polycarbonate reflector. IP67, IK10 protection rating. Insulation class I. It allows swivels between 0° and 90°. Lifetime: 50. 000 L80. BUG Rate: B2 U1 G1, ULOR 0%.