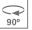

#### Description:

Outdoor luminaire model BAZZ AIR ASYM 2M, LAMP brand. Made of extruded matt black aluminum, recycled at a rate of 80% and transparent polycarbonate diffuser. Model for MID-POWER LED, 4000K colour temperature, CRI 80 and control gear included. With a asymmetric metallised mat polycarbonate reflector. IP67, IK10 protection rating. Insulation class I. It allows swivels between 0° and 90°. Lifetime: 50. 000 L80. BUG Rate: B2 U1 G1, ULOR 0%.