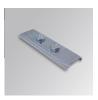

h a asymmetric metallised mat polycarbonate reflector. IP67, IK10 protection rating. Insulation class I. It allows swivels between 0° and 90°. Lifetime: 50. 000 L80. BUG Rate: B2 U1 G1, ULOR 0%.

Finish: Anodized matte black

2.001 x 75 x 88 mm Dimensions: Weight: 6.698 g



Installation: Surface

#### **TECHNICAL SPECIFICATIONS:**

Light output: 4.453 lm °K: 4000 Plum: 40W CRI: 80 Efficacy: 111 lm/w MacAdam: <3

Type: MID POWER LED Power Supply: 220-240V 50/60Hz

LED Lifetime: 50.000 L80 (Ta=25°C) Gear: Electronic

38W Power:

### Light output tolerance +/- 10%







































# **CUSTOM MADE OPTIONS:**









Data according to regulations 2019/2020/EU and 2019/2015/EU



















#### **Product datasheet**

# **BAZZ AIR**



# ACCESORIES:

# **Assembly**



Product code: Description:

BZJO BAZZ AIR ACC. CONT LINE JOINT

# **ACCESORIES:**

# Suspension



Product code: Description:

SUWIDE1000G ACC. QUICK STEEL CABLE 1M NK. SUWIDE4000G ACC. QUICK STEEL CABLE 4M NK.

### **ACCESORIES:**

# Support



Product code:

Description:

ARROEX40G ACC. ADJ EXTEN WALL ARM GR.



Product code:

BZSFCL1 BZSFCL2

Description:

BAZZ AIR ACC. Ø120 POLE 1CLAMP GR.

BAZZ AIR ACC. Ø120 POLE 2CLAMP GR.