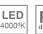

#### Description:

Outdoor luminaire model BAZZ AIR ASYM 2M, LAMP brand. Made of extruded matt black aluminum, recycled at a rate of 80% and transparent polycarbonate diffuser. Model for MID-POWER LED, 4000K colour temperature, CRI 80 and control gear included. With a asymmetric metallised mat polycarbonate reflector. IP67, IK10 protection rating. Insulation class I. It allows swivels between 0° and 90°. Lifetime: 50. 000 L80. BUG Rate: B2 U1 G1, ULOR 0%.

#### **TECHNICAL SPECIFICATIONS:**

Light output: 4.453 lm °K: 4000 Plum: 40W CRI: 80 Efficacy: 111 lm/w MacAdam: <3

Type: MID POWER LED Power Supply: 220-240V 50/60Hz

LED Lifetime: 50.000 L80 (Ta=25°C) Gear: Electronic