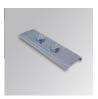

#### Description:

Outdoor luminaire model BAZZ AIR ASYM 2M, LAMP brand. Made of extruded matt black aluminum, recycled at a rate of 80% and transparent polycarbonate diffuser. Model for MID-POWER LED, 3000K colour temperature, CRI 80 and control gear included. With a asymmetric metallised mat polycarbonate reflector. IP67, IK10 protection rating. Insulation class I. It allows swivels between 0° and 90°. Lifetime: 50. 000 L80. BUG Rate: B2 U1 G1, ULOR 0%.

Finish: Anodized matte black

2.001 x 75 x 88 mm Dimensions: Weight: 6.698 g

Installation: Surface