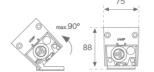

#### Description:

Outdoor luminaire model BAZZ AIR ASYM 2M, LAMP brand. Made of extruded matt black aluminum, recycled at a rate of 80% and transparent polycarbonate diffuser. Model for MID-POWER LED, 3000K colour temperature, CRI 80 and control gear included. With a asymmetric metallised mat polycarbonate reflector. IP67, IK10 protection rating. Insulation class I. It allows swivels between 0° and 90°. Lifetime: 50. 000 L80. BUG Rate: B2 U1 G1, ULOR 0%.

Finish: Anodized matte black

2.001 x 75 x 88 mm Dimensions: Weight: 6.698 g

Installation: Surface