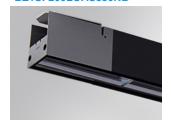

#### BAZZ AIR ASYM 2M 4200 WW BK.

#### Description:

Outdoor luminaire model BAZZ AIR ASYM 2M, LAMP brand. Made of extruded matt black aluminum, recycled at a rate of 80% and transparent polycarbonate diffuser. Model for MID-POWER LED, 3000K colour temperature, CRI 80 and control gear included. With a asymmetric metallised mat polycarbonate reflector. IP67, IK10 protection rating. Insulation class I. It allows swivels between 0° and 90°. Lifetime: 50. 000 L80. BUG Rate: B2 U1 G1, ULOR 0%.

Finish: Anodized matte black

2.001 x 75 x 88 mm Dimensions: Weight: 6.698 g

Installation: Surface