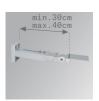

# Support

Product code: ARROEX40G

Description:

ACC. ADJ EXTEN WALL ARM GR.

Product code:

BZSFCL1 BZSFCL2 Description:

BAZZ AIR ACC. Ø120 POLE 1CLAMP GR. BAZZ AIR ACC. Ø120 POLE 2CLAMP GR.