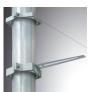

#### **ACCESORIES:**

# Support

Product code: ARROEX40G

Description:

ACC. ADJ EXTEN WALL ARM GR.

Product code:

BZSFCL1 BZSFCL2 Description:

BAZZ AIR ACC. Ø120 POLE 1CLAMP GR. BAZZ AIR ACC. Ø120 POLE 2CLAMP GR.