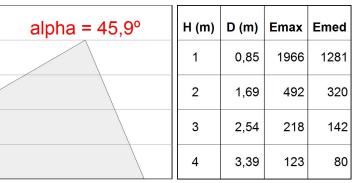

metallised mat polycarbonate reflector. IP67, IK10 protection rating. Insulation class I. It allows swivels between 0° and 90°. Lifetime: 50. 000 L80. BUG Rate: B2 U1 G1, ULOR 0%.

Finish: Anodized matte black

2.001 x 75 x 88 mm Dimensions: Weight: 6.698 g



Installation: Surface

#### **TECHNICAL SPECIFICATIONS:**

Light output: 4.202 lm °K: 3000 Plum: 40W CRI: 80 Efficacy: 105 lm/w MacAdam: <3

Type: MID POWER LED Power Supply: 220-240V 50/60Hz

LED Lifetime: 50.000 L80 (Ta=25°C) Gear: Electronic

38W Power:

#### Light output tolerance +/- 10%































# **CUSTOM MADE OPTIONS:**









Data according to regulations 2019/2020/EU and 2019/2015/EU

















### **BAZZ AIR**



BZ1SF200LOAS830NB

BAZZ AIR ASYM 2M 4200 WW BK.

#### **PHOTOMETRIC DATA:**







#### **Product datasheet**

### **BAZZ AIR**



# ACCESORIES:

# **Assembly**



Product code: Description:

BZJO BAZZ AIR ACC. CONT LINE JOINT

# **ACCESORIES:**

# Suspension



Product code: Description:

SUWIDE1000G ACC. QUICK STEEL CABLE 1M NK. SUWIDE4000G ACC. QUICK STEEL CABLE 4M NK.

#### **ACCESORIES:**

# Support



Product code: ARROEX40G

Description:

ACC. ADJ EXTEN WALL ARM GR.



Product code:

BZSFCL1 BZSFCL2 Description:

BAZZ AIR ACC. Ø120 POLE 1CLAMP GR. BAZZ AIR ACC. Ø120 POLE 2CLAMP GR.