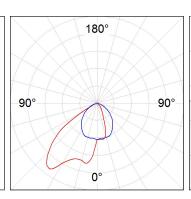

c metallised mat polycarbonate reflector. IP67, IK10 protection rating. Insulation class I. It allows swivels between 0° and 90°. Lifetime: 50. 000 L80. BUG Rate: B2 U1 G1, ULOR 0%.

Finish: Anodized matte black

2.001 x 75 x 88 mm Dimensions: Weight: 6.698 g



Installation: Surface

#### **TECHNICAL SPECIFICATIONS:**

Light output: 4.202 lm °K: 3000 Plum: 40W CRI: 80 Efficacy: 105 lm/w MacAdam: <3

Type: MID POWER LED Power Supply: 220-240V 50/60Hz

LED Lifetime: 50.000 L80 (Ta=25°C) Gear: Electronic

38W Power:

#### Light output tolerance +/- 10%































# **CUSTOM MADE OPTIONS:**









Data according to regulations 2019/2020/EU and 2019/2015/EU

















### **BAZZ AIR**



BZ1SF200LOAS830NB

BAZZ AIR ASYM 2M 4200 WW BK.

#### **PHOTOMETRIC DATA:**







#### **Product datasheet**

### **BAZZ AIR**



# ACCESORIES:

# **Assembly**



Product code: Description:

BZJO BAZZ AIR ACC. CONT LINE JOINT

# **ACCESORIES:**

# Suspension



Product code: Description:

SUWIDE1000G ACC. QUICK STEEL CABLE 1M NK. SUWIDE4000G ACC. QUICK STEEL CABLE 4M NK.

#### **ACCESORIES:**

# Support



Product code: ARROEX40G

Description:

ACC. ADJ EXTEN WALL ARM GR.



Product code:

BZSFCL1 BZSFCL2 Description:

BAZZ AIR ACC. Ø120 POLE 1CLAMP GR. BAZZ AIR ACC. Ø120 POLE 2CLAMP GR.