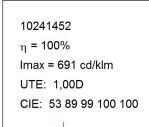

#### **PHOTOMETRIC DATA:**

#### **TECHNICAL SPECIFICATIONS:**

Light output: 4.202 lm °K: 3000 Plum: 40W CRI: 80 Efficacy: 105 lm/w MacAdam: <3

Type: MID POWER LED Power Supply: 220-240V 50/60Hz

LED Lifetime: 50.000 L80 (Ta=25°C) Gear: Electronic