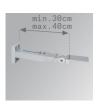

### **ACCESORIES:**

# Support

Product code:

Description:

ARROEX40G ACC. ADJ EXTEN WALL ARM GR.

Product code:

BZSFCL1 BZSFCL2

Description:

BAZZ AIR ACC. Ø120 POLE 1CLAMP GR.