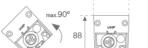

#### Description:

Outdoor luminaire model BAZZ AIR SYM 1M, LAMP brand. Made of extruded matt black aluminum, recycled at a rate of 80% and transparent polycarbonate diffuser. Model for MID-POWER LED, 4000K colour temperature, CRI 80 and control gear included. With a symmetric metallised mat polycarbonate reflector. IP67, IK10 protection rating. Insulation class I. It allows swivels between 0° and 90°. Lifetime: 50. 000 L80. BUG Rate: B2 U1 G1, ULOR 0%.

Finish: Anodized matte black

1.008 x 75 x 88 mm Dimensions: Weight: 3.730 g