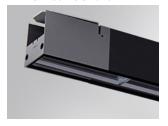

#### Description:

Outdoor luminaire model BAZZ AIR SYM 1M, LAMP brand. Made of extruded matt black aluminum, recycled at a rate of 80% and transparent polycarbonate diffuser. Model for MID-POWER LED, 4000K colour temperature, CRI 80 and control gear included. With a symmetric metallised mat polycarbonate reflector. IP67, IK10 protection rating. Insulation class I. It allows swivels between 0° and 90°. Lifetime: 50. 000 L80. BUG Rate: B2 U1 G1, ULOR 0%.

Finish: Anodized matte black

1.008 x 75 x 88 mm Dimensions: Weight: 3.730 g

#### Installation: Surface