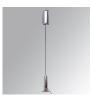

#### **BAZZ AIR**

#### BZ1SF100MOSY840NB

#### BAZZ AIR SYM 1M 4200 NW BK.

#### Description:

Outdoor luminaire model BAZZ AIR SYM 1M, LAMP brand. Made of extruded matt black aluminum, recycled at a rate of 80% and transparent polycarbonate diffuser. Model for MID-POWER LED, 4000K colour temperature, CRI 80 and control gear included. With a symmetric metallised mat polycarbonate reflector. IP67, IK10 protection rating. Insulation class I. It allows swivels between 0° and 90°. Lifetime: 50. 000 L80. BUG Rate: B2 U1 G1, ULOR 0%.

#### Installation: Surface