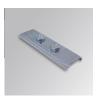

#### BAZZ AIR SYM 1M 4200 NW BK.

#### Description:

Outdoor luminaire model BAZZ AIR SYM 1M, LAMP brand. Made of extruded matt black aluminum, recycled at a rate of 80% and transparent polycarbonate diffuser. Model for MID-POWER LED, 4000K colour temperature, CRI 80 and control gear included. With a symmetric metallised mat polycarbonate reflector. IP67, IK10 protection rating. Insulation class I. It allows swivels between 0° and 90°. Lifetime: 50. 000 L80. BUG Rate: B2 U1 G1, ULOR 0%.

Finish: Anodized matte black

1.008 x 75 x 88 mm Dimensions: Weight: 3.730 g