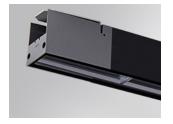

## Description:

Outdoor luminaire model BAZZ AIR ASYM 1M, LAMP brand. Made of extruded matt black aluminum, recycled at a rate of 80% and transparent polycarbonate diffuser. Model for MID-POWER LED, 4000K colour temperature, CRI 80 and control gear included. With a asymmetric metallised mat polycarbonate reflector. IP67, IK10 protection rating. Insulation class I. It allows swivels between 0° and 90°. Lifetime: 50. 000 L80. BUG Rate: B2 U1 G1, ULOR 0%.

Finish: Anodized matte black

1.008 x 75 x 88 mm Dimensions: Weight: 3.930 g

### Installation: Surface