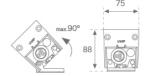

## Description:

Outdoor luminaire model BAZZ AIR ASYM 1M, LAMP brand. Made of extruded matt black aluminum, recycled at a rate of 80% and transparent polycarbonate diffuser. Model for MID-POWER LED, 4000K colour temperature, CRI 80 and control gear included. With a asymmetric metallised mat polycarbonate reflector. IP67, IK10 protection rating. Insulation class I. It allows swivels between 0° and 90°. Lifetime: 50. 000 L80. BUG Rate: B2 U1 G1, ULOR 0%.

Finish: Anodized matte black

1.008 x 75 x 88 mm Dimensions: Weight: 3.930 g