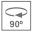

## Description:

Outdoor luminaire model BAZZ AIR ASYM 1M, LAMP brand. Made of extruded matt black aluminum, recycled at a rate of 80% and transparent polycarbonate diffuser. Model for MID-POWER LED, 4000K colour temperature, CRI 80 and control gear included. With a asymmetric metallised mat polycarbonate reflector. IP67, IK10 protection rating. Insulation class I. It allows swivels between 0° and 90°. Lifetime: 50. 000 L80. BUG Rate: B2 U1 G1, ULOR 0%.