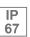

## Description:

Outdoor luminaire model BAZZ AIR ASYM 1M, LAMP brand. Made of extruded matt black aluminum, recycled at a rate of 80% and transparent polycarbonate diffuser. Model for MID-POWER LED, 4000K colour temperature, CRI 80 and control gear included. With a asymmetric metallised mat polycarbonate reflector. IP67, IK10 protection rating. Insulation class I. It allows swivels between 0° and 90°. Lifetime: 50. 000 L80. BUG Rate: B2 U1 G1, ULOR 0%.