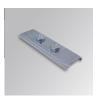

gear included. With a asymmetric metallised mat polycarbonate reflector. IP67, IK10 protection rating. Insulation class I. It allows swivels between 0° and 90°. Lifetime: 50. 000 L80. BUG Rate: B2 U1 G1, ULOR 0%.

Finish: Anodized matte black

1.008 x 75 x 88 mm Dimensions: Weight: 3.930 g



### Installation: Surface

## **TECHNICAL SPECIFICATIONS:**

Light output: 4.364 lm °K: 4000 Plum: 40W CRI: 80 Efficacy: 109 lm/w MacAdam: <3

Type: MID POWER LED Power Supply: 220-240V 50/60Hz

LED Lifetime: 50.000 L80 (Ta=25°C) Gear: Electronic

37W Power:

# Light output tolerance +/- 10%

























# **CUSTOM MADE OPTIONS:**









Data according to regulations 2019/2020/EU and 2019/2015/EU

















## **Product datasheet**

# **BAZZ AIR**



# ACCESORIES:

# **Assembly**



Product code: Description:

BZJO BAZZ AIR ACC. CONT LINE JOINT

# **ACCESORIES:**

# Suspension



Product code: Description:

SUWIDE1000G ACC. QUICK STEEL CABLE 1M NK. SUWIDE4000G ACC. QUICK STEEL CABLE 4M NK.

# **ACCESORIES:**

# Support



Product code:

Description:

ARROEX40G ACC. ADJ EXTEN WALL ARM GR.



Product code:

BZSFCL1 BZSFCL2

Description:

BAZZ AIR ACC. Ø120 POLE 1CLAMP GR.

BAZZ AIR ACC. Ø120 POLE 2CLAMP GR.