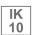

## Description:

Outdoor luminaire model BAZZ AIR ASYM 1M, LAMP brand. Made of extruded matt black aluminum, recycled at a rate of 80% and transparent polycarbonate diffuser. Model for MID-POWER LED, 4000K colour temperature, CRI 80 and control gear included. With a asymmetric metallised mat polycarbonate reflector. IP67, IK10 protection rating. Insulation class I. It allows swivels between 0° and 90°. Lifetime: 50. 000 L80. BUG Rate: B2 U1 G1, ULOR 0%.