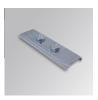

With a symmetric metallised mat polycarbonate reflector. IP67, IK10 protection rating. Insulation class I. It allows swivels between 0° and 90°. Lifetime: 50. 000 L80. BUG Rate: B1 U1 G0, ULOR 0%.

Finish: Anodized matte black

1.008 x 75 x 88 mm Dimensions: Weight: 3.730 g



Installation: Surface

#### **TECHNICAL SPECIFICATIONS:**

Light output: 2.301 lm °K: 4000 Plum: 20,6W CRI: 80 Efficacy: 112 lm/w MacAdam: <3

Type: MID POWER LED Power Supply: 220-240V 50/60Hz

LED Lifetime: 50.000 L80 (Ta=25°C) Gear: Electronic

19W Power:

### Light output tolerance +/- 10%





































# **CUSTOM MADE OPTIONS:**









Data according to regulations 2019/2020/EU and 2019/2015/EU

















#### **Product datasheet**

# **BAZZ AIR**



# ACCESORIES:

# **Assembly**



Product code: Description:

BZJO BAZZ AIR ACC. CONT LINE JOINT

# **ACCESORIES:**

# Suspension



Product code: Description:

SUWIDE1000G ACC. QUICK STEEL CABLE 1M NK. SUWIDE4000G ACC. QUICK STEEL CABLE 4M NK.

### **ACCESORIES:**

# Support



Product code:

Description:

ARROEX40G ACC. ADJ EXTEN WALL ARM GR.



Product code:

BZSFCL1 BZSFCL2

Description:

BAZZ AIR ACC. Ø120 POLE 1CLAMP GR.

BAZZ AIR ACC. Ø120 POLE 2CLAMP GR.