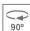

#### Description:

Outdoor luminaire model BAZZ AIR SYM 1M, LAMP brand. Made of extruded matt black aluminum, recycled at a rate of 80% and transparent polycarbonate diffuser. Model for MID-POWER LED, 4000K colour temperature, CRI 80 and control gear included. With a symmetric metallised mat polycarbonate reflector. IP67, IK10 protection rating. Insulation class I. It allows swivels between 0° and 90°. Lifetime: 50. 000 L80. BUG Rate: B1 U1 G0, ULOR 0%.