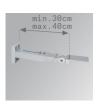

# Support

Product code:

Description:

ARROEX40G ACC. ADJ EXTEN WALL ARM GR.

Product code:

BZSFCL1 BZSFCL2

Description:

BAZZ AIR ACC. Ø120 POLE 1CLAMP GR.