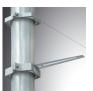

# Support

Product code:

Description:

ARROEX40G ACC. ADJ EXTEN WALL ARM GR.

Product code:

BZSFCL1 BZSFCL2

Description:

BAZZ AIR ACC. Ø120 POLE 1CLAMP GR.

BAZZ AIR ACC. Ø120 POLE 2CLAMP GR.