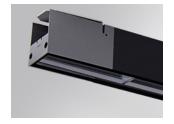

#### **BAZZ AIR**

# BZ1SF100LOSY840NB

#### BAZZ AIR SYM 1M 2100 NW BK.

#### Description:

Outdoor luminaire model BAZZ AIR SYM 1M, LAMP brand. Made of extruded matt black aluminum, recycled at a rate of 80% and transparent polycarbonate diffuser. Model for MID-POWER LED, 4000K colour temperature, CRI 80 and control gear included. With a symmetric metallised mat polycarbonate reflector. IP67, IK10 protection rating. Insulation class I. It allows swivels between 0° and 90°. Lifetime: 50. 000 L80. BUG Rate: B1 U1 G0, ULOR 0%.

Finish: Anodized matte black

1.008 x 75 x 88 mm Dimensions: Weight: 3.730 g

Installation: Surface