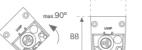

#### Description:

Outdoor luminaire model BAZZ AIR SYM 1M, LAMP brand. Made of extruded matt black aluminum, recycled at a rate of 80% and transparent polycarbonate diffuser. Model for MID-POWER LED, 4000K colour temperature, CRI 80 and control gear included. With a symmetric metallised mat polycarbonate reflector. IP67, IK10 protection rating. Insulation class I. It allows swivels between 0° and 90°. Lifetime: 50. 000 L80. BUG Rate: B1 U1 G0, ULOR 0%.

Finish: Anodized matte black

1.008 x 75 x 88 mm Dimensions: Weight: 3.730 g

Installation: Surface