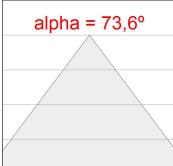

#### **TECHNICAL SPECIFICATIONS:**

Light output: 742 lm 

•K: RGBW

**Plum:** 31,2W

**Efficacy:** 23,8 lm/w **Power Supply:** 110-240V 50/60Hz

Type: MID POWER AVAGO Gear: Electronic

Power: 26W

#### Light output tolerance +/- 10%

10