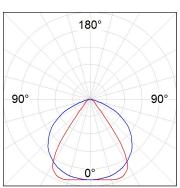

#### **PHOTOMETRIC DATA:**

| H (m) | D (m) | Emax | Emed |
|-------|-------|------|------|
| 1     | 1,50  | 343  | 234  |
| 2     | 2,99  | 86   | 59   |
| 3     | 4,49  | 38   | 26   |
| 4     | 5,99  | 21   | 15   |