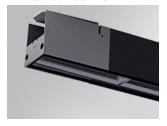

## BAZZ AIR SYM 1M RGBW BK.

#### Description:

Outdoor luminaire model BAZZ AIR SYM 1M RGBW, LAMP brand. Made of matt black anodized extruded aluminium and transparent polycarbonate diffuser. Model for RGBW LED and control gear included. With a symmetric metallised mat polycarbonate reflector. IP6 7, IK10 protection rating. Insulation class I. It allows swivels between 0° and 90°.

Finish: Anodized matte black

**Dimensions:** 1.008 x 75 x 88 mm **Weight:** 4.000 g

Installation: Surface