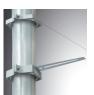

# Support

Product code: Description:

ARROEX40G ACC. ADJ EXTEN WALL ARM GR.

Product code: Description:

BZSFCL1 BAZZ AIR ACC. Ø120 POLE 1CLAMP GR.
BZSFCL2 BAZZ AIR ACC. Ø120 POLE 2CLAMP GR.