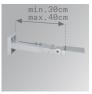

# Support

Product code: Description:

ARROEX40G ACC. ADJ EXTEN WALL ARM GR.

Product code: Description:

BZSFCL1 BAZZ AIR ACC. Ø120 POLE 1CLAMP GR.
BZSFCL2 BAZZ AIR ACC. Ø120 POLE 2CLAMP GR.