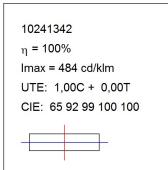

#### **TECHNICAL SPECIFICATIONS:**

Light output: 742 lm 

•K: RGBW

**Plum:** 31,2W

**Efficacy:** 23,8 lm/w **Power Supply:** 110-240V 50/60Hz

Type: MID POWER AVAGO Gear: Electronic

Power: 26W

#### Light output tolerance +/- 10%

10

#### **PHOTOMETRIC DATA:**

| H (m) | D (m) | Emax | Emed |
|-------|-------|------|------|
| 1     | 1,50  | 343  | 234  |
| 2     | 2,99  | 86   | 59   |
| 3     | 4,49  | 38   | 26   |
| 4     | 5,99  | 21   | 15   |