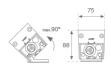

Finish: Anodized matte black

**Dimensions:** 1.008 x 75 x 88 mm **Weight:** 4.000 g

Installation: Surface