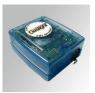

# Adjustment and control

Product code: Description:

DMXEXT ACC. DMX CONTROLLER

Product code:

Description:

DMXUSB ACC. DMX/RDM CHANNEL ADDRESSING USB