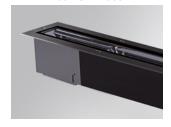

## Description:

Outdoor recessed luminaire model BAZZ REC WASH 2M, LAMP brand. Made of extruded matt black aluminum, recycled at a rate of 80%. AISI304 stainless steel frame and serigraphed tempered glass. Model for MID-POWER LED, 3000K colour temperature, CRI 80 and control gear included. With an asymmetric metallised mat polycarbonate reflector. IP67, IK07 protection rating. Insulation class I.

Finish: Anodized matte black

2.036 x 106 x 84 mm Dimensions: Weight: 10.036 g

Installation: Floor recessed