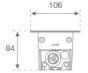

Finish: Anodized matte black

2.036 x 106 x 84 mm Dimensions: Weight: 10.036 g

Installation: Floor recessed