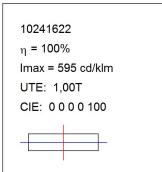

## **PHOTOMETRIC DATA:**

| H (m) | D (m) | Emax | Emed |
|-------|-------|------|------|
| 1     | -0,76 | 0    | 0    |
| 2     | -1,52 | 0    | 0    |
| 3     | -2,27 | 0    | 0    |
| 4     | -3,03 | 0    | 0    |