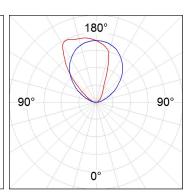

## **PHOTOMETRIC DATA:**

| H (m) | D (m) | Emax | Emed |
|-------|-------|------|------|
| 1     | -0,76 | 0    | 0    |
| 2     | -1,52 | 0    | 0    |
| 3     | -2,27 | 0    | 0    |
| 4     | -3,03 | 0    | 0    |