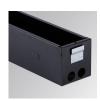

## Description:

Outdoor recessed luminaire model BAZZ REC WASH 2M, LAMP brand. Made of extruded matt black aluminum, recycled at a rate of 80%. AISI304 stainless steel frame and serigraphed tempered glass. Model for MID-POWER LED, 3000K colour temperature, CRI 80 and control gear included. With an asymmetric metallised mat polycarbonate reflector. IP67, IK07 protection rating. Insulation class I.

Finish: Anodized matte black

2.036 x 106 x 84 mm Dimensions: Weight: 10.036 g

Installation: Floor recessed