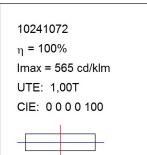

### **TECHNICAL SPECIFICATIONS:**

Light output: 8.692 lm °K: 3000 Plum: 77W CRI: 80 Efficacy: 113 lm/w MacAdam: <3

Type: MID POWER LED Power Supply: 220-240V 50/60Hz

LED Lifetime: 50.000 L80 B10 (Ta=25°C) Gear: Electronic

75W Power:

### Light output tolerance +/- 10%