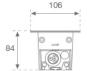

Finish: Anodized matte black

2.036 x 106 x 84 mm Dimensions: Weight: 9.886 g

Installation: Floor recessed