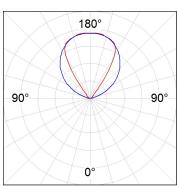

### **PHOTOMETRIC DATA:**

| H (m) | D (m) | Emax | Emed |
|-------|-------|------|------|
| 1     | -1,35 | 0    | 0    |
| 2     | -2,70 | 0    | 0    |
| 3     | -4,05 | 0    | 0    |
| 4     | -5,40 | 0    | 0    |