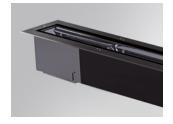

### Description:

Outdoor recessed luminaire model BAZZ REC SYM 2M, LAMP brand. Made of extruded matt black aluminum, recycled at a rate of 80%. AISI304 stainless steel frame and serigraphed tempered glass. Model for MID-POWER LED, 3000K colour temperature, CRI 80 and control gear inc luded. With a symmetric metallised mat polycarbonate reflector. IP67, IK07 protection rating. Insulation class I. Lifetime: 50.000 L80 B10

Finish: Anodized matte black

2.036 x 106 x 84 mm Dimensions: Weight: 9.886 g

Installation: Floor recessed