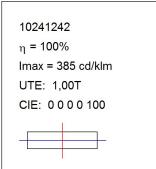

### **TECHNICAL SPECIFICATIONS:**

Light output: 3.498 Im °K: 4000 Plum: 66W CRI: 80 Efficacy: 53 lm/w MacAdam: <3

Type: MID POWER LED Power Supply: 220-240V 50/60Hz

LED Lifetime: 50.000 L80 B10 (Ta=25°C) Gear: Electronic

63W Power:

## Light output tolerance +/- 10%