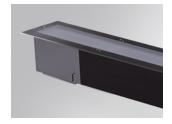

### Description:

Outdoor recessed luminaire model BAZZ REC OPAL 2M 8100 NW, LAMP brand. Made of extruded matt black aluminum, recycled at a rate of 80%. AISI304 stainless steel frame and opal tempered glass. Model for MID-POWER LED, 4000K colour temperature, CRI 80 and control gear includ ed. IP67, IK07 protection rating. Insulation class I. Lifetime: 50.000 L80 B10

Finish: Anodized matte black

2.036 x 106 x 84 mm Dimensions: Weight: 9.286 g

Installation: Floor recessed