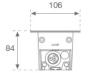

Finish: Anodized matte black

2.036 x 106 x 84 mm Dimensions: Weight: 9.286 g

Installation: Floor recessed