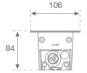

Finish: Anodized matte black

2.036 x 106 x 84 mm Dimensions: Weight: 9.286 g

Installation: Floor recessed