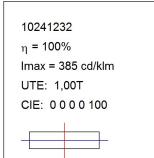

#### **TECHNICAL SPECIFICATIONS:**

Light output: 3.300 lm °K: 3000 Plum: 66W CRI: 80 Efficacy: 50 lm/w MacAdam: <3

Type: MID POWER LED Power Supply: 220-240V 50/60Hz

LED Lifetime: 50.000 L80 B10 (Ta=25°C) Gear: Electronic

63W Power:

## Light output tolerance +/- 10%