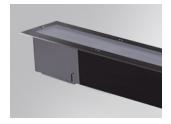

#### Description:

Outdoor recessed luminaire model BAZZ REC OPAL 2M, LAMP brand. Made of extruded matt black aluminum, recycled at a rate of 80%. AISI304 stainless steel frame and opal tempered glass. Model for MID-POWER LED, 3000K colour temperature, CRI 80 and control gear included. IP67, IK07 protection rating. Insulation class I. Lifetime: 50.000 L80 B10

Finish: Anodized matte black

2.036 x 106 x 84 mm Dimensions: Weight: 9.286 g

Installation: Floor recessed