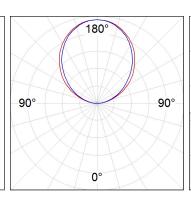

## **PHOTOMETRIC DATA:**

| alpha = 251,7° | H (m) | D (m)  | Emax | Emed |
|----------------|-------|--------|------|------|
|                | 1     | -2,77  | 0    | 0    |
|                | 2     | -5,54  | 0    | 0    |
|                | 3     | -8,31  | 0    | 0    |
|                | 4     | -11,08 | 0    | 0    |