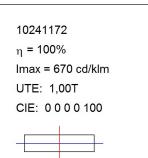

### **TECHNICAL SPECIFICATIONS:**

Light output: 8.387 lm °K: 3000 Plum: 77W CRI: 80 Efficacy: 109 lm/w MacAdam: <3

Type: MID POWER LED Power Supply: 220-240V 50/60Hz

LED Lifetime: 50.000 L80 B10 (Ta=25°C) Gear: Electronic

75W Power:

## Light output tolerance +/- 10%