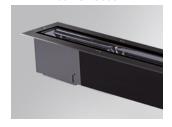

### **BAZZ REC ASYM 2M 8100 WW**

### Description:

Outdoor recessed luminaire model BAZZ REC ASYM 2M 8100 WW, LAMP brand. Made of extruded matt black aluminum, recycled at a rate of 80%. AISI304 stainless steel frame and serigraphed tempered glass. Model for MID-POWER LED, 3000K colour temperature, CRI 80 and control gear included. With an asymmetric metallised mat polycarbonate reflector. IP67, IK07 protection rating. Insulation class I. Lifetime: 50.000 L80 B10

Finish: Anodized matte black

2.036 x 106 x 84 mm Dimensions: Weight: 10.036 g

Installation: Floor recessed