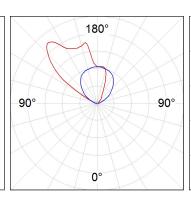

## **PHOTOMETRIC DATA:**

| alpha = 313,4° | H (m) | D (m) | Emax | Emed |
|----------------|-------|-------|------|------|
|                | 1     | -0,86 | 0    | 0    |
|                | 2     | -1,72 | 0    | 0    |
|                | 3     | -2,59 | 0    | 0    |
|                | 4     | -3,45 | 0    | 0    |