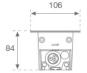

Finish: Anodized matte black

2.036 x 106 x 84 mm Dimensions: Weight: 10.036 g

Installation: Floor recessed