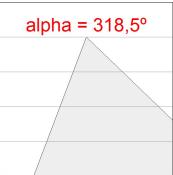

## **PHOTOMETRIC DATA:**

| H (m) | D (m) | Emax | Emed |
|-------|-------|------|------|
| 1     | -0,76 | 0    | 0    |
| 2     | -1,52 | 0    | 0    |
| 3     | -2,27 | 0    | 0    |
| 4     | -3,03 | 0    | 0    |

Data according to regulations 2019/2020/EU and 2019/2015/EU