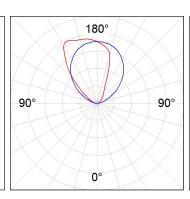

## **PHOTOMETRIC DATA:**

| H (m) | D (m) | Emax | Emed |
|-------|-------|------|------|
| 1     | -0,76 | 0    | 0    |
| 2     | -1,52 | 0    | 0    |
| 3     | -2,27 | 0    | 0    |
| 4     | -3,03 | 0    | 0    |

Data according to regulations 2019/2020/EU and 2019/2015/EU