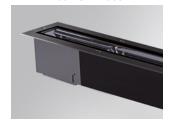

### Description:

Outdoor recessed luminaire model BAZZ REC WASH 1M, LAMP brand. Made of extruded matt black aluminum, recycled at a rate of 80%. AISI304 stainless steel frame and serigraphed tempered glass. Model for MID-POWER LED, 3000K colour temperature, CRI 80 and control gear included. With an asymmetric metallised mat polycarbonate reflector. IP67, IK07 protection rating. Insulation class I.

Finish: Anodized matte black

1.043 x 106 x 84 mm Dimensions: Weight: 5.430 g

Installation: Floor recessed