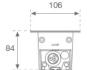

Finish: Anodized matte black

1.043 x 106 x 84 mm Dimensions: Weight: 5.430 g

Installation: Floor recessed