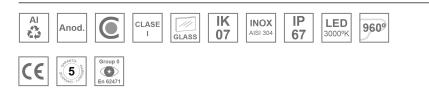

#### **Description:**

Finish:

Dimensions:

Outdoor recessed luminaire model BAZZ REC SYM 1M, LAMP brand. Made of extruded matt black aluminum, recycled at a rate of 80%. AISI304 stainless steel frame and serigraphed tempered glass. Model for MID-POWER LED, 3000K colour temperature, CRI 80 and control gear inc luded. With a symmetric metallised mat polycarbonate reflector. IP67, IK07 protection rating. Insulation class I. Lifetime: 50.000 L80 B10