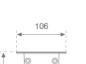

Weight: 5.380 g

Installation: Floor recessed

Anodized matte black s: 1.043 x 106 x 84 mm