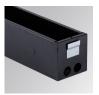

# ACCESORIES :

# Assembly

Product code: BZREBO1000

Description: BAZZ ACC. 1M REC BOX

Product code: CT3P68G

Description: ACC. IP68 Ø8-10MM CONNECTOR

Worktitude for light

Product code: CT3P68O Description: ACC. IP68 Ø6,5-12MM CONNECTOR