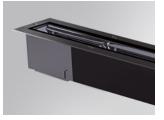

#### **Description:**

Finish:

Dimensions:

Outdoor recessed luminaire model BAZZ REC SYM 1M, LAMP brand. Made of extruded matt black aluminum, recycled at a rate of 80%. AISI304 stainless steel frame and serigraphed tempered glass. Model for MID-POWER LED, 3000K colour temperature, CRI 80 and control gear inc luded. With a symmetric metallised mat polycarbonate reflector. IP67, IK07 protection rating. Insulation class I. Lifetime: 50.000 L80 B10

Weight: 5.380 g

Installation: Floor recessed

Anodized matte black s: 1.043 x 106 x 84 mm