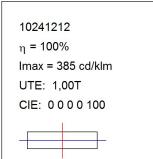

## **TECHNICAL SPECIFICATIONS:**

Light output: 1.748 lm °K: 4000 Plum: 34,8W CRI: 80 Efficacy: 50 lm/w MacAdam: <3

Type: MID POWER LED Power Supply: 220-240V 50/60Hz

LED Lifetime: 50.000 L80 B10 (Ta=25°C) Gear: Electronic

31W Power:

## Light output tolerance +/- 10%

Anod