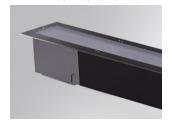

## Description:

Outdoor recessed luminaire model BAZZ REC OPAL 1M, LAMP brand. Made of extruded matt black aluminum, recycled at a rate of 80%. AISI304 stainless steel frame and opal tempered glass. Model for MID-POWER LED, 4000K colour temperature, CRI 80 and control gear includ ed. IP67, IK07 protection rating. Insulation class I. Lifetime: 50.000 L80 B10

Finish: Anodized matte black

1.043 x 106 x 84 mm Dimensions: Weight: 5.170 g

Installation: Floor recessed