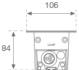

Finish: Anodized matte black

1.043 x 106 x 84 mm Dimensions: Weight: 5.170 g

Installation: Floor recessed