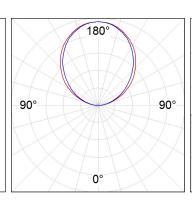

## **PHOTOMETRIC DATA:**

| alpha = 251,7° | H (m) | D (m)  | Emax | Emed |
|----------------|-------|--------|------|------|
|                | 1     | -2,77  | 0    | 0    |
|                | 2     | -5,54  | 0    | 0    |
|                | 3     | -8,31  | 0    | 0    |
|                | 4     | -11,08 | 0    | 0    |