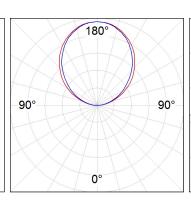

## **PHOTOMETRIC DATA:**

| alpha = 251,7° | H (m) | D (m)  | Emax | Emed |
|----------------|-------|--------|------|------|
|                | 1     | -2,77  | 0    | 0    |
|                | 2     | -5,54  | 0    | 0    |
|                | 3     | -8,31  | 0    | 0    |
|                | 4     | -11,08 | 0    | 0    |