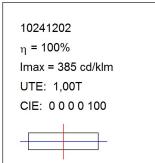

## **TECHNICAL SPECIFICATIONS:**

Light output: 1.650 lm °K: 3000 Plum: 34,8W CRI: 80 Efficacy: 47 lm/w MacAdam: <3

Type: MID POWER LED Power Supply: 220-240V 50/60Hz

LED Lifetime: 50.000 L80 B10 (Ta=25°C) Gear: Electronic

31W Power:

## Light output tolerance +/- 10%