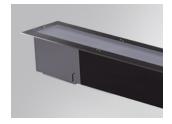

## Description:

Outdoor recessed luminaire model BAZZ REC OPAL 1M, LAMP brand. Made of extruded matt black aluminum, recycled at a rate of 80%. AISI304 stainless steel frame and opal tempered glass. Model for MID-POWER LED, 3000K colour temperature, CRI 80 and control gear included. IP67, IK07 protection rating. Insulation class I. Lifetime: 50.000 L80 B10

Finish: Anodized matte black

1.043 x 106 x 84 mm Dimensions: Weight: 5.170 g

Installation: Floor recessed