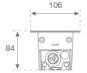

Finish: Anodized matte black

1.043 x 106 x 84 mm Dimensions: Weight: 5.170 g

Installation: Floor recessed