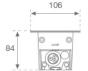

Finish: Anodized matte black

1.043 x 106 x 84 mm Dimensions: Weight: 5.430 g

Installation: Floor recessed