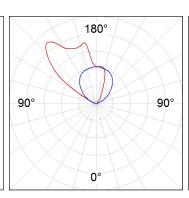

## **PHOTOMETRIC DATA:**

| alpha = 313,4° | H (m) | D (m) | Emax | Emed |
|----------------|-------|-------|------|------|
|                | 1     | -0,86 | 0    | 0    |
|                | 2     | -1,72 | 0    | 0    |
|                | 3     | -2,59 | 0    | 0    |
|                | 4     | -3,45 | 0    | 0    |