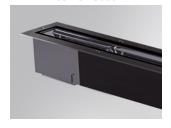

#### Description:

Outdoor recessed luminaire model BAZZ REC ASYM 1M, LAMP brand. Made of extruded matt black aluminum, recycled at a rate of 80%. AISI304 stainless steel frame and serigraphed tempered glass. Model for MID-POWER LED, 3000K colour temperature, CRI 80 and control gear included. With an asymmetric metallised mat polycarbonate reflector. IP67, IK07 protection rating. Insulation class I. Lifetime: 50.000 L80 B10

Finish: Anodized matte black

1.043 x 106 x 84 mm Dimensions: Weight: 5.430 g

Installation: Floor recessed