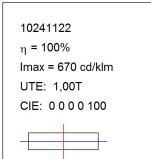

## **PHOTOMETRIC DATA:**

| alpha = 313,4° | H (m) | D (m) | Emax | Emed |
|----------------|-------|-------|------|------|
|                | 1     | -0,86 | 0    | 0    |
|                | 2     | -1,72 | 0    | 0    |
|                | 3     | -2,59 | 0    | 0    |
|                | 4     | -3,45 | 0    | 0    |