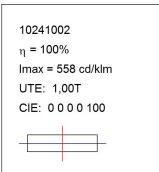

### **TECHNICAL SPECIFICATIONS:**

Light output: 2.047 Im °K: 3000 Plum: 20,6W CRI: 80 Efficacy: 99,4 lm/w MacAdam: <3

Type: MID POWER LED Power Supply: 220-240V 50/60Hz

LED Lifetime: 50.000 L80 B10 (Ta=25°C) Gear: Electronic

19W Power:

# Light output tolerance +/- 10%

IK INOX LED CLASE Anod 07 67

Data according to regulations 2019/2020/EU and 2019/2015/EU