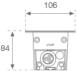

Finish: Anodized matte black

1.043 x 106 x 84 mm Dimensions: Weight: 5.280 g

Installation: Floor recessed