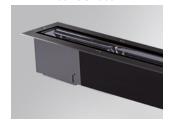

### Description:

Outdoor recessed luminaire model BAZZ REC SYM 1M, LAMP brand. Made of extruded matt black aluminum, recycled at a rate of 80%. AISI304 stainless steel frame and serigraphed tempered glass. Model for MID-POWER LED, 3000K colour temperature, CRI 80 and control gear inc luded. With a symmetric metallised mat polycarbonate reflector. IP67, IK07 protection rating. Insulation class I. Lifetime: 50.000 L80 B10

Finish: Anodized matte black

1.043 x 106 x 84 mm Dimensions: Weight: 5.280 g

Installation: Floor recessed