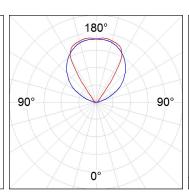

# **PHOTOMETRIC DATA:**

| _ |       |       |      |      |  |
|---|-------|-------|------|------|--|
|   | H (m) | D (m) | Emax | Emed |  |
|   | 1     | -1,36 | 0    | 0    |  |
|   | 2     | -2,72 | 0    | 0    |  |
|   | 3     | -4,07 | 0    | 0    |  |
|   | 4     | -5,43 | 0    | 0    |  |