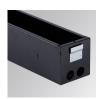

### Description:

Outdoor recessed luminaire model BAZZ REC SYM 1M, LAMP brand. Made of extruded matt black aluminum, recycled at a rate of 80%. AISI304 stainless steel frame and serigraphed tempered glass. Model for MID-POWER LED, 3000K colour temperature, CRI 80 and control gear inc luded. With a symmetric metallised mat polycarbonate reflector. IP67, IK07 protection rating. Insulation class I. Lifetime: 50.000 L80 B10

Finish: Anodized matte black

1.043 x 106 x 84 mm Dimensions: Weight: 5.280 g

Installation: Floor recessed

### **TECHNICAL SPECIFICATIONS:**

Light output: 2.047 Im °K: 3000 Plum: 20,6W CRI: 80 Efficacy: 99,4 lm/w MacAdam: <3

Type: MID POWER LED Power Supply: 220-240V 50/60Hz

LED Lifetime: 50.000 L80 B10 (Ta=25°C) Gear: Electronic