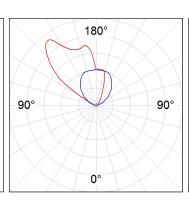

## PHOTOMETRIC DATA:

| alpha = 314,1° | H (m) | D (m) | Emax | Emed |
|----------------|-------|-------|------|------|
| $\Lambda$      | 1     | -0,85 | 0    | 0    |
|                | 2     | -1,69 | 0    | 0    |
|                | 3     | -2,54 | 0    | 0    |
|                | 4     | -3,39 | 0    | 0    |