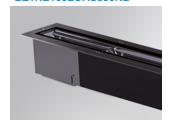

### Description:

Outdoor recessed luminaire model BAZZ REC ASYM 1M, LAMP brand. Made of extruded matt black aluminum, recycled at a rate of 80%. AISI304 stainless steel frame and serigraphed tempered glass. Model for MID-POWER LED, 3000K colour temperature, CRI 80 and control gear included. With an asymmetric metallised mat polycarbonate reflector. IP67, IK07 protection rating. Insulation class I. Lifetime: 50.000 L80 B10

Finish: Anodized matte black

1.043 x 106 x 84 mm Dimensions: Weight: 5.280 g

Installation: Floor recessed