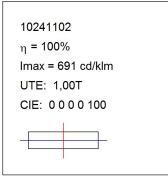

### **TECHNICAL SPECIFICATIONS:**

Light output: 2.139 lm °K: 3000 Plum: 20,6W CRI: 80 Efficacy: 104 lm/w MacAdam: <3

Type: MID POWER LED Power Supply: 220-240V 50/60Hz

LED Lifetime: 50.000 L80 B10 (Ta=25°C) Gear: Electronic

19W Power:

### Light output tolerance +/- 10%