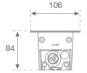

Finish: Anodized matte black

1.043 x 106 x 84 mm Dimensions: Weight: 5.280 g

Installation: Floor recessed