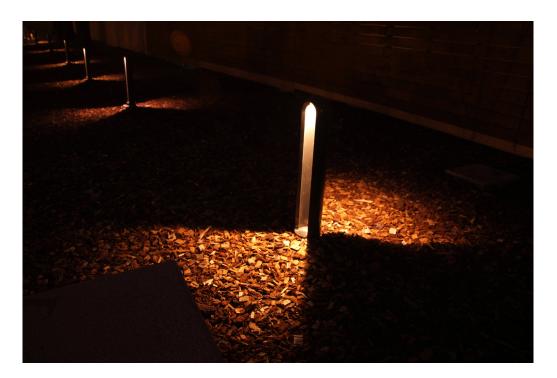

#### **Description:**

Bollard model B-SIDE LED 850 500, LAMP brand. Made in extruded recycled aluminum with a rate of 85,4% and injection, and translucent polycarbonate diffuser. 850mm in height. Its base has an anti-corrosion electro coating treatment. Model for HI-POWER LED, with 4000K colour temperature, CRI 80 and control gear included. IP65, IK10 protection rating. Insulation class I. Lifetime: 50. 000 L90. BUG Rate: B0 U1 G0, ULOR: 5,4%. Available finishes: anthracite and textured grey.

| Finish:   | Textured anthracite          |                 |   |
|-----------|------------------------------|-----------------|---|
| Dimensior | <b>is:</b> Ø 160 mm x 850 mm | Weight: 4.450 g | J |

Installation: Standing

### **TECHNICAL SPECIFICATIONS:**

| Light output: | 171 lm               | ⁰K :          | 4000             |
|---------------|----------------------|---------------|------------------|
| Plum:         | 6,4W                 | CRI :         | 80               |
| Efficacy:     | 26,7 lm/w            | MacAdam:      | 4                |
| Туре:         | HIGH POWER LED       | Power Supply: | 110-240V 50/60Hz |
| LED Lifetime: | 50.000 L90 (Ta=25°C) | Gear:         | Electronic       |
| Power:        | 4.8W                 |               |                  |