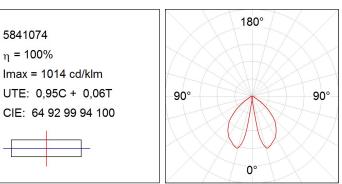

## **B-SIDE LED**

5841074 η = 100%

BS1DB8505840NA

B-SIDE LED 850 500 NW ANT.

Imax = 1014 cd/klm UTE: 0,95C + 0,06T

Product datasheet

**B-SIDE LED** 

LAMP reserves the right to change the technical specifications of their products. These changes will allow the continual improvement of the products and will also ensure the conformity to current legal changes. Updated information is always available in our website www.lamp.es