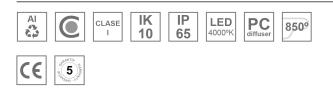

#### **Description:**

Bollard model B-SIDE LED 850 500, LAMP brand. Made in extruded recycled aluminum with a rate of 85,4% and injection, and translucent polycarbonate diffuser. 850mm in height. Its base has an anti-corrosion electro coating treatment. Model for HI-POWER LED, with 4000K colour temperature, CRI 80 and control gear included. IP65, IK10 protection rating. Insulation class I. Lifetime: 50. 000 L90. BUG Rate: B0 U1 G0, ULOR: 5,4%. Available finishes: anthracite and textured grey.

### **TECHNICAL SPECIFICATIONS:**

| Light output: | 171 lm               | ⁰K :          | 4000             |
|---------------|----------------------|---------------|------------------|
| Plum:         | 6,4W                 | CRI :         | 80               |
| Efficacy:     | 26,7 lm/w            | MacAdam:      | 4                |
| Туре:         | HIGH POWER LED       | Power Supply: | 110-240V 50/60Hz |
| LED Lifetime: | 50.000 L90 (Ta=25°C) | Gear:         | Electronic       |
| Power:        | 4.8W                 |               |                  |