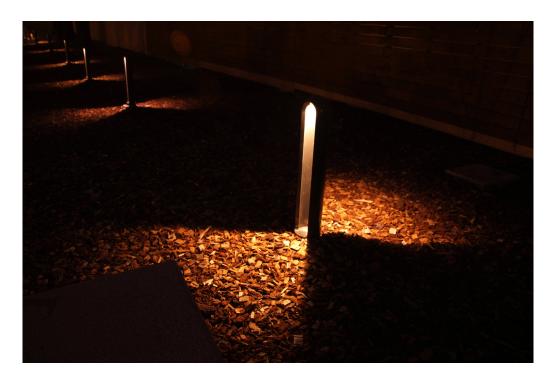

#### **Description:**

Bollard model B-SIDE LED 850 250, LAMP brand. Made in extruded recycled aluminum with a rate of 80,5% and injection, and translucent polycarbonate diffuser. 850mm in height. Its base has an anti-corrosion electro coating treatment. Model for HI-POWER LED, with 4000K colour temperature, CRI 80 and control gear included. IP65, IK10 protection rating. Insulation class I. Lifetime: 50. 000 L70 B10. BUG Rate: B0 U1 G0, ULOR: 0,5%. Available finishes: anthracite and textured grey.