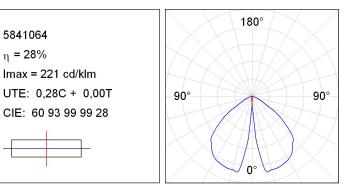

## **B-SIDE LED**

5841064 **η = 28%** 

BS1DB8503840NA

B-SIDE LED 850 250 NW ANT.

lmax = 221 cd/klm

CIE: 60 93 99 99 28

Product datasheet

**B-SIDE LED** 