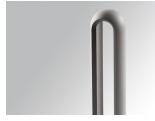

#### **Description:**

Bollard model B-SIDE LED 850 250, LAMP brand. Made in extruded recycled aluminum with a rate of 80,5% and injection, and translucent polycarbonate diffuser. 850mm in height. Its base has an anti-corrosion electro coating treatment. Model for HI-POWER LED, with 4000K colour temperature, CRI 80 and control gear included. IP65, IK10 protection rating. Insulation class I. Lifetime: 50. 000 L70 B10. BUG Rate: B0 U1 G0, ULOR: 0,5%. Available finishes: anthracite and textured grey.

| Finish:   | Textured anthracite  |                 |
|-----------|----------------------|-----------------|
| Dimension | s: Ø 160 mm x 850 mm | Weight: 4.200 g |

Installation: Standing