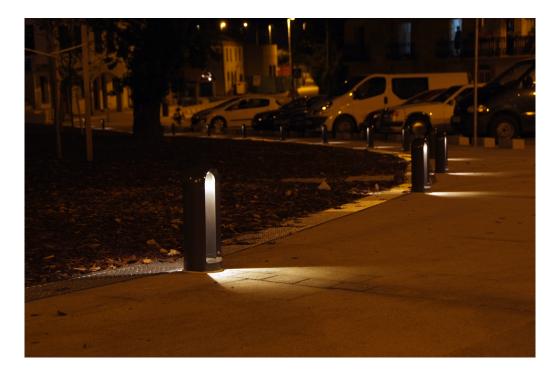

,8 lm/w                | Power Supply: | 110-240V 50/60Hz |
| Туре:         | HIGH POWER LED           | Gear:         | Electronic       |
| LED Lifetime: | 50.000 L70 B10 (Ta=25ºC) |               |                  |
| Power:        | 2.4W                     |               |                  |

#### Light output tolerance +/- 10%



### **CUSTOM MADE OPTIONS:**



LAMP reserves the right to change the technical specifications of their products. These changes will allow the continual improvement of the products and will also ensure the conformity to current legal changes. Updated information is always available in our website www.lamp.es Worktitude for light

## **B-SIDE LED**

5841163 **η = 24%** 

BS1DB4503840NG

B-SIDE LED 450 250 NW GR.







Product datasheet

**B-SIDE LED** 







LAMP reserves the right to change the technical specifications of their products. These changes will allow the continual improvement of the products and will also ensure the conformity to current legal changes. Updated information is always available in our website www.lamp.es