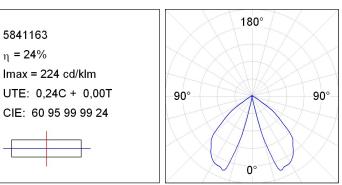

## **B-SIDE LED**

5841163 **η = 24%** 

BS1DB4503840NG

B-SIDE LED 450 250 NW GR.

Product datasheet

**B-SIDE LED** 

LAMP reserves the right to change the technical specifications of their products. These changes will allow the continual improvement of the products and will also ensure the conformity to current legal changes. Updated information is always available in our website www.lamp.es