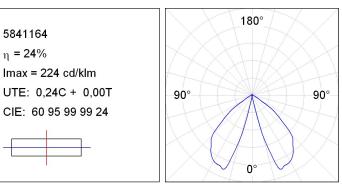

## **B-SIDE LED**

5841164 **η = 24%** 

BS1DB4503840NA

B-SIDE LED 450 250 NW ANT.

Product datasheet

**B-SIDE LED** 

LAMP reserves the right to change the technical specifications of their products. These changes will allow the continual improvement of the products and will also ensure the conformity to current legal changes. Updated information is always available in our website www.lamp.es