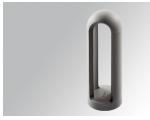

#### **Description:**

Finish:

Dimensions:

Bollard model B-SIDE LED 450 250, LAMP brand. Made in extruded recycled aluminum with a rate of 80% and injection, and translucent polycarbonate diffuser. 450mm in height. Its base has an anti-corrosion electro coating treatment. Model for HI-POWER LED, with 4000K colour temperature, CRI 80 and control gear included. IP65, IK10 protection rating. Insulation class I. Lifetime: 50. 000 L70 B10. BUG Rate: B0 U1 G0, ULOR: 1%. Available finishes: anthracite and textured grey.

#### **TECHNICAL SPECIFICATIONS:**

Textured anthracite

Ø 160 mm x 450 mm

| Light output: | 112 lm                   | ⁰К:           | 4000             |
|---------------|--------------------------|---------------|------------------|
| Plum:         | 4,5W                     | CRI :         | 80               |
| Efficacy:     | 24,8 lm/w                | Power Supply: | 110-240V 50/60Hz |
| Туре:         | HIGH POWER LED           | Gear:         | Electronic       |
| LED Lifetime: | 50.000 L70 B10 (Ta=25⁰C) |               |                  |
| Power:        | 2.4W                     |               |                  |