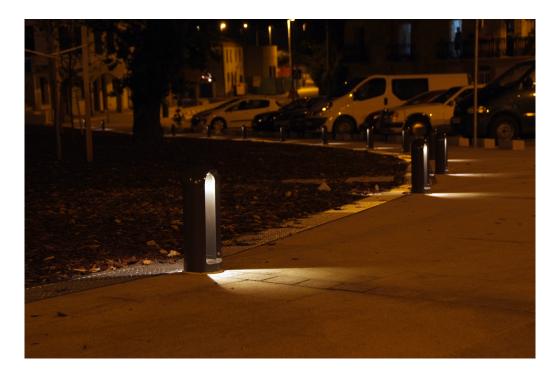

#### **Description:**

Finish:

Dimensions:

Bollard model B-SIDE LED 450 250, LAMP brand. Made in extruded recycled aluminum with a rate of 80% and injection, and translucent polycarbonate diffuser. 450mm in height. Its base has an anti-corrosion electro coating treatment. Model for HI-POWER LED, with 4000K colour temperature, CRI 80 and control gear included. IP65, IK10 protection rating. Insulation class I. Lifetime: 50. 000 L70 B10. BUG Rate: B0 U1 G0, ULOR: 1%. Available finishes: anthracite and textured grey.

a 160

Installation: Standing

#### **TECHNICAL SPECIFICATIONS:**

Textured anthracite

Ø 160 mm x 450 mm

| Light output: | 112 lm                   | ⁰К:           | 4000             |
|---------------|--------------------------|---------------|------------------|
| Plum:         | 4,5W                     | CRI :         | 80               |
| Efficacy:     | 24,8 lm/w                | Power Supply: | 110-240V 50/60Hz |
| Туре:         | HIGH POWER LED           | Gear:         | Electronic       |
| LED Lifetime: | 50.000 L70 B10 (Ta=25⁰C) |               |                  |
| Power:        | 2.4W                     |               |                  |