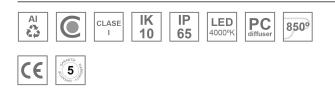

#### **Description:**

Finish:

Dimensions:

Bollard model B-SIDE LED 450 250, LAMP brand. Made in extruded recycled aluminum with a rate of 80% and injection, and translucent polycarbonate diffuser. 450mm in height. Its base has an anti-corrosion electro coating treatment. Model for HI-POWER LED, with 4000K colour temperature, CRI 80 and control gear included. IP65, IK10 protection rating. Insulation class I. Lifetime: 50. 000 L70 B10. BUG Rate: B0 U1 G0, ULOR: 1%. Available finishes: anthracite and textured grey.

#### **TECHNICAL SPECIFICATIONS:**

Textured anthracite

Ø 160 mm x 450 mm

| Light output: | 112 lm                   | ⁰К:           | 4000             |
|---------------|--------------------------|---------------|------------------|
| Plum:         | 4,5W                     | CRI :         | 80               |
| Efficacy:     | 24,8 lm/w                | Power Supply: | 110-240V 50/60Hz |
| Туре:         | HIGH POWER LED           | Gear:         | Electronic       |
| LED Lifetime: | 50.000 L70 B10 (Ta=25⁰C) |               |                  |
| Power:        | 2.4W                     |               |                  |