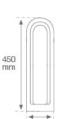

#### **TECHNICAL SPECIFICATIONS:**

Textured anthracite

Ø 160 mm x 450 mm

| Light output: | 112 lm                   | ⁰К:           | 4000             |
|---------------|--------------------------|---------------|------------------|
| Plum:         | 4,5W                     | CRI :         | 80               |
| Efficacy:     | 24,8 lm/w                | Power Supply: | 110-240V 50/60Hz |
| Туре:         | HIGH POWER LED           | Gear:         | Electronic       |
| LED Lifetime: | 50.000 L70 B10 (Ta=25⁰C) |               |                  |
| Power:        | 2.4W                     |               |                  |