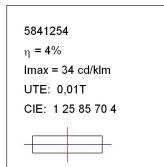

### **TECHNICAL SPECIFICATIONS:**

Light output:138 lm ${}^{\circ}\!$ K:4000Plum:3,5WCRI:80

**Efficacy:** 39,4 lm/w **Power Supply:** 110-240V 50/60Hz

Type: HIGH POWER LED Gear: Electronic

**LED Lifetime:** 50.000 L70 B10 (Ta=25°C)

Power: 2W