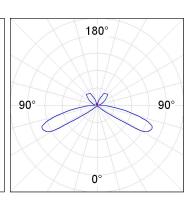

treatment. Model for HI-POWER LED, with 4000K colour temperature, CRI 80 and control gear included. IP65, IK10 protection rating. Insulation class I. Lifetime: 50. 000 L70 B10. BUG Rate: B0 U1 G0, ULOR: 27,2%. Available finishes: anthracite and textured grey.

Finish: Textured anthracite

Dimensions: Ø 160 mm x 135 mm Weight: 1.450 g



Installation: Standing

### **TECHNICAL SPECIFICATIONS:**

Light output:138 lm ${}^{\circ}\!$ K:4000Plum:3,5WCRI:80

**Efficacy:** 39,4 lm/w **Power Supply:** 110-240V 50/60Hz

Type: HIGH POWER LED Gear: Electronic

**LED Lifetime:** 50.000 L70 B10 (Ta=25°C)

Power: 2W

# Light output tolerance +/- 10%





















# **CUSTOM MADE OPTIONS:**













# **B-SIDE LED**



BS1DB1303840NA

**B-SIDE LED 135 250 NW ANT.** 

# **PHOTOMETRIC DATA:**





# **B-SIDE LED**