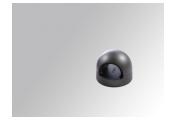

### Description:

Bollard model B-SIDE LED 135 250, LAMP brand. Made in extruded recycled aluminum with a rate of 80% and injection, and translucent polycarbonate diffuser. 135mm in height. Its base has an anti-corrosion electro coating treatment. Model for HI-POWER LED, with 4000K colour temperature, CRI 80 and control gear included. IP65, IK10 protection rating. Insulation class I. Lifetime: 50. 000 L70 B10. BUG Rate: B0 U1 G0, ULOR: 27,2%. Available finishes: anthracite and textured grey.

Finish: Textured anthracite

Dimensions: Ø 160 mm x 135 mm Weight: 1.450 g

Installation: Standing