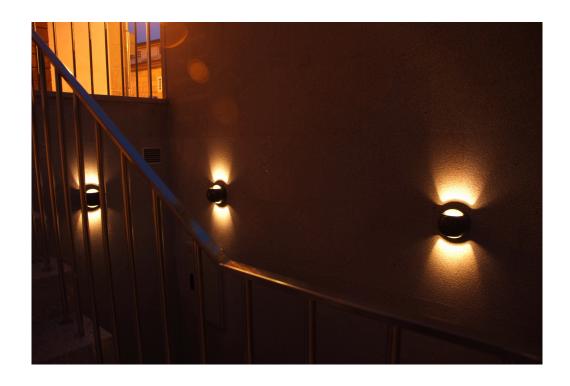

### Description:

Bollard model B-SIDE LED 135 250, LAMP brand. Made in extruded recycled aluminum with a rate of 80% and injection, and translucent polycarbonate diffuser. 135mm in height. Its base has an anti-corrosion electro coating treatment. Model for HI-POWER LED, with 4000K colour temperature, CRI 80 and control gear included. IP65, IK10 protection rating. Insulation class I. Lifetime: 50. 000 L70 B10. BUG Rate: B0 U1 G0, ULOR: 27,2%. Available finishes: anthracite and textured grey.

Finish: Textured anthracite

Dimensions: Ø 160 mm x 135 mm Weight: 1.450 g

Installation: Standing