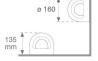

Finish: Textured anthracite

Dimensions: Ø 160 mm x 135 mm Weight: 1.450 g

Installation: Standing