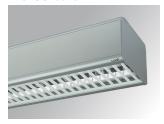

### Description:

Surface mounted structure model BCN T8 1X36W 1250MM AND., LAMP brand. Made of matt silver anodised aluminium extrusion and anti-vandal louvres diffuser. Model for T8 1X36W lamp and control gear included. With shiny aluminium reflector. Insulation class I.

Finish: Anodized matte silver

**Dimensions:** 1.250 x 180 x 130 mm **Weight:** 7.000 g

Installation: Surface