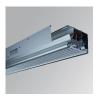

### Description:

Surface mounted structure model BCN T8 1X36W 1250MM AND., LAMP brand. Made of matt silver anodised aluminium extrusion and anti-vandal louvres diffuser. Model for T8 1X36W lamp and control gear included. With shiny aluminium reflector. Insulation class I.

Finish: Anodized matte silver

**Dimensions:** 1.250 x 180 x 130 mm **Weight:** 7.000 g

Installation: Surface

## **TECHNICAL SPECIFICATIONS:**

 Type:
 T8
 Power Supply:
 230V-50Hz

 Power:
 1X36W
 Gear:
 Electronic

Lampholder: G13