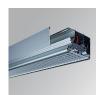

### Description:

Surface mounted structure model BCN T8 1X36W 1250MM AND., LAMP brand. Made of matt silver anodised aluminium extrusion and anti-vandal louvres diffuser. Model for T8 1X36W lamp and control gear included. With shiny aluminium reflector. Insulation class I.

Finish: Anodized matte silver

**Dimensions:** 1.250 x 180 x 130 mm **Weight:** 7.000 g

Installation: Surface

## **TECHNICAL SPECIFICATIONS:**

 Type:
 T8
 Power Supply:
 230V-50Hz

 Power:
 1X36W
 Gear:
 Electronic

Lampholder: G13