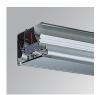

### Description:

Surface mounted structure model BCN T8 1X36W 1250MM AND., LAMP brand. Made of matt silver anodised aluminium extrusion and anti-vandal louvres diffuser. Model for T8 1X36W lamp and control gear included. With shiny aluminium reflector. Insulation class I.

Finish: Anodized matte silver

**Dimensions:** 1.250 x 180 x 130 mm **Weight:** 7.000 g

Installation: Surface

## **TECHNICAL SPECIFICATIONS:**

 Type:
 T8
 Power Supply:
 230V-50Hz

 Power:
 1X36W
 Gear:
 Electronic

Lampholder: G13