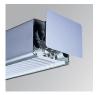

### Description:

Surface mounted structure model BCN T8 1X36W 1250MM AND., LAMP brand. Made of matt silver anodised aluminium extrusion and anti-vandal louvres diffuser. Model for T8 1X36W lamp and control gear included. With shiny aluminium reflector. Insulation class I.

Finish: Anodized matte silver

**Dimensions:** 1.250 x 180 x 130 mm **Weight:** 7.000 g

Installation: Surface

## **TECHNICAL SPECIFICATIONS:**

 Type:
 T8
 Power Supply:
 230V-50Hz

 Power:
 1X36W
 Gear:
 Electronic

Lampholder: G13