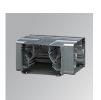

### Description:

Surface mounted structure model BCN T8 1X36W 1250MM AND., LAMP brand. Made of matt silver anodised aluminium extrusion and anti-vandal louvres diffuser. Model for T8 1X36W lamp and control gear included. With shiny aluminium reflector. Insulation class I.

Finish: Anodized matte silver

**Dimensions:** 1.250 x 180 x 130 mm **Weight:** 7.000 g

Installation: Surface

## **TECHNICAL SPECIFICATIONS:**

 Type:
 T8
 Power Supply:
 230V-50Hz

 Power:
 1X36W
 Gear:
 Electronic

Lampholder: G13