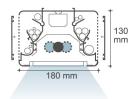

Finish: Anodized matte silver

**Dimensions:** 1.250 x 180 x 130 mm **Weight:** 7.000 g

Installation: Surface