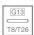

## **TECHNICAL SPECIFICATIONS:**

 Type:
 T8
 Power Supply:
 230V-50Hz

 Power:
 1X36W
 Gear:
 Electronic

Lampholder: G13