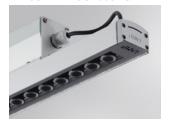

## Description:

Outdoor suspended or mounted surface structure model BAULINE G3 SUR 1240MM 5000 WW SP, LAMP brand. Made of silver anodized aluminum extrusion and end covers of lacquered aluminum injection lacquered in silver grey polyester, with decorative frontal piece of silver serigraph polycarbonate. Model for LED HI-POWER, 3000K colour temperature, CRI 80 and control gear included. With Spot optics. IP67, IK10 protection rating. Insulation class I. Lifetime: 83.000 L90 B10

Finish: Anodized matte silver

1.240 x 50 x 95 mm Dimensions: Weight: 3.380 g

Installation: Surface