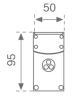

Finish: Anodized matte silver

1.240 x 50 x 95 mm Dimensions: Weight: 3.380 g

Installation: Surface