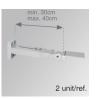

llation: Surface

## **TECHNICAL SPECIFICATIONS:**

Light output: 3.873 lm °K: 3000 Plum: 32,3W CRI: 80 Efficacy: 119,9 lm/w 3 MacAdam:

Type: HIGH POWER LED Power Supply: 220-240V 50/60Hz

LED Lifetime: 83.000 L90 B10 (Ta=25°C) Gear: Electronic

30,8W Power:

## Light output tolerance +/- 10%

























# **CUSTOM MADE OPTIONS:**









Data according to regulations 2019/2020/EU and 2019/2015/EU



















## **BAULINE**





## **PHOTOMETRIC DATA:**

BA3SF124MOSP830NG

BA3SF124MOSP830NG

 $\eta$  = 100%

lmax = 8284 cd/klm

UTE: 1,00A

CIE: 93 100 100 100 100









Data according to regulations 2019/2020/EU and 2019/2015/EU

## **Product datasheet**

# **BAULINE**



# ACCESORIES:

## Support



Product code:

WAAR120G

Description:

ACC. ADJ WALL ARM 120 GR.



Product code:

WAAR380G

Description:

ACC. ADJ WALL ARM 380 GR.