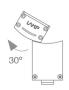

## Support

Product code:

WAAR120G

Description:

ACC. ADJ WALL ARM 120 GR.

Product code:

WAAR380G

Description:

ACC. ADJ WALL ARM 380 GR.