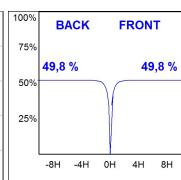

## **PHOTOMETRIC DATA:**

BA3SF124MOSP830NG

BA3SF124MOSP830NG

 $\eta$  = 100%

lmax = 8284 cd/klm

UTE: 1,00A

CIE: 93 100 100 100 100

Data according to regulations 2019/2020/EU and 2019/2015/EU