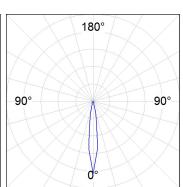

## **PHOTOMETRIC DATA:**

BA3SF124MOSP830NG

BA3SF124MOSP830NG

 $\eta$  = 100%

lmax = 8284 cd/klm

UTE: 1,00A

CIE: 93 100 100 100 100

Data according to regulations 2019/2020/EU and 2019/2015/EU