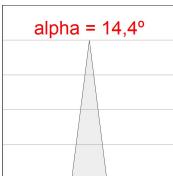

## **PHOTOMETRIC DATA:**

BA3SF124MOSP830NG

BA3SF124MOSP830NG

 $\eta$  = 100%

lmax = 8284 cd/klm

UTE: 1,00A

CIE: 93 100 100 100 100

Data according to regulations 2019/2020/EU and 2019/2015/EU