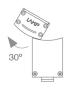

## Support

Product code:

WAAR120G

Description:

ACC. ADJ WALL ARM 120 GR.

Product code:

WAAR380G

Description:

ACC. ADJ WALL ARM 380 GR.