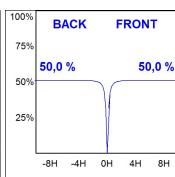

## **PHOTOMETRIC DATA:**

BA3SF124MOMF840NG

 $\eta$  = 100%

lmax = 4407 cd/klm

UTE: 1,00A

CIE: 93 100 100 100 100