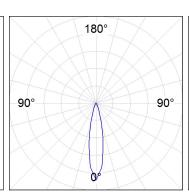

## **PHOTOMETRIC DATA:**

BA3SF124MOMF840NG

 $\eta$  = 100%

lmax = 4407 cd/klm

UTE: 1,00A

CIE: 93 100 100 100 100