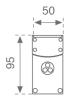

Finish: Anodized matte silver

1.240 x 50 x 95 mm Dimensions: Weight: 3.380 g

Installation: Surface