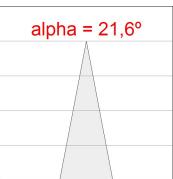

## **PHOTOMETRIC DATA:**

BA3SF124MOMF840NG

 $\eta$  = 100%

lmax = 4407 cd/klm

UTE: 1,00A

CIE: 93 100 100 100 100