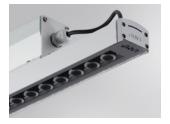

## Description:

Outdoor suspended or mounted surface structure model BAULINE G3 SUR 1240MM 5000 WW MFL, LAMP brand. Made of silver anodized aluminum extrusion and end covers of lacquered aluminum injection lacquered in silver grey polyester, with decorative frontal piece of silver serigraph polycarbonate. Model for LED HI-POWER, 4000K colour temperature, CRI 80 and control gear included. With Medium Flood optics. IP67, IK10 protection rating. Insulation class I. Lifetime: 83.000 L90 B10

Finish: Anodized matte silver

1.240 x 50 x 95 mm Dimensions: Weight: 3.380 g

Installation: Surface