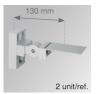

## Support

Product code: WAAR120G

Description: ACC. ADJ WALL ARM 120 GR.

Product code: WAAR380G