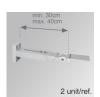

## Support

Product code: WAAR120G

Description: ACC. ADJ WALL ARM 120 GR.

Product code: WAAR380G

# Description: