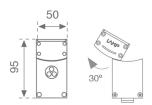

Finish: Anodized matte silver

Dimensions: 1.240 x 50 x 95 mm

Weight: 3.380 g

Installation: Surface

## Support

Product code: WAAR120G

Description: ACC. ADJ WALL ARM 120 GR.

Product code: WAAR380G