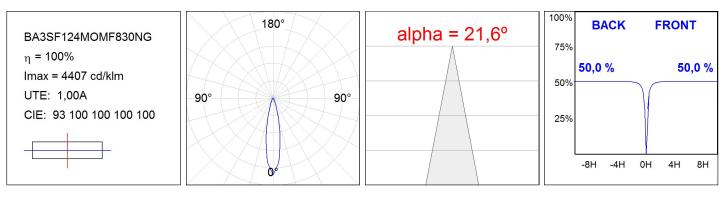

## BA3SF124MOMF830NG

#### **TECHNICAL SPECIFICATIONS:**

| Light output: | 3.945 lm                 | ⁰K :          | 3000             |
|---------------|--------------------------|---------------|------------------|
| Plum:         | 32,3W                    | CRI :         | 80               |
| Efficacy:     | 122,1 lm/w               | MacAdam:      | 3                |
| Туре:         | HIGH POWER LED           | Power Supply: | 220-240V 50/60Hz |
| LED Lifetime: | 83.000 L90 B10 (Ta=25ºC) | Gear:         | Electronic       |
| Power:        | 30,8W                    |               |                  |