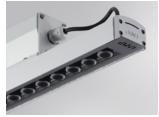

#### **Description:**

Outdoor suspended or mounted surface structure model BAULINE G3 SUR 1240MM 5000 WW MFL , LAMP brand. Made of silver anodized aluminum extrusion and end covers of lacquered aluminum injection lacquered in silver grey polyester, with decorative frontal piece of silver serigraph polycarbonate. Model for LED HI-POWER, 3000K colour temperature, CRI 80 and control gear included. With Medium Flood optics. IP67, IK10 protection rating. Insulation class I. Lifetime: 83.000 L90 B10

Finish: Anodized matte silver

Dimensions: 1.240 x 50 x 95 mm

Weight: 3.380 g

Installation: Surface