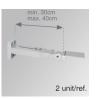

Light output: 3.832 lm °K: 3000 Plum: 32,3W CRI: 80 Efficacy: 118,6 lm/w 3 MacAdam:

Type: HIGH POWER LED Power Supply: 220-240V 50/60Hz

LED Lifetime: 83.000 L90 B10 (Ta=25°C) Gear: Electronic

Power: 30,8W

### Light output tolerance +/- 10%

























# **CUSTOM MADE OPTIONS:**









Data according to regulations 2019/2020/EU and 2019/2015/EU



















#### **BAULINE**



BA3SF124MOEL830NG

## **BAULINE G3 SUR 1240MM 5000 WW ELLI AND**

### **PHOTOMETRIC DATA:**

BA3SF124MOEL830NG  $\eta = 91\%$   $Imax = 2563 \ cd/kIm$ 

UTE: 0,91A

CIE: 87 97 100 100 91









Data according to regulations 2019/2020/EU and 2019/2015/EU

## **Product datasheet**

# **BAULINE**



# ACCESORIES:

## Support



Product code:

WAAR120G

Description:

ACC. ADJ WALL ARM 120 GR.



Product code:

WAAR380G

Description:

ACC. ADJ WALL ARM 380 GR.