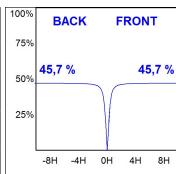

### **PHOTOMETRIC DATA:**

BA3SF124MOEL830NG  $\eta = 91\%$   $Imax = 2563 \ cd/kIm$ 

UTE: 0,91A

CIE: 87 97 100 100 91

Data according to regulations 2019/2020/EU and 2019/2015/EU