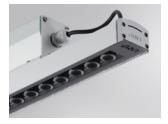

#### **BAULINE G3 SUR 1240MM 5000 WW ELLI AND**

#### Description:

Outdoor suspended or mounted surface structure model BAULINE G3 SUR 1240MM 5000 WW ELLI, LAMP brand. Made of silver anodized aluminum extrusion and end covers of lacquered aluminum injection lacquered in silver grey polyester, with decorative frontal piece of silver serigraph polycarbonate. Model for LED HI-POWER, 3000K colour temperature, CRI 80 and control gear included. With Elliptical optics. IP67, IK10 protection rating. Insulation class I. Lifetime: 83.000 L90 B10

Finish: Anodized matte silver

1.240 x 50 x 95 mm Dimensions: Weight: 3.380 g

Installation: Surface