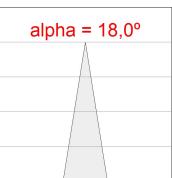

### **PHOTOMETRIC DATA:**

BA3SF124MOEL830NG  $\eta = 91\%$   $Imax = 2563 \ cd/kIm$ 

UTE: 0,91A

CIE: 87 97 100 100 91

Data according to regulations 2019/2020/EU and 2019/2015/EU