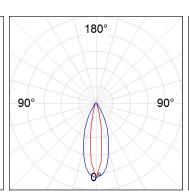

### **PHOTOMETRIC DATA:**

BA3SF124MOEL830NG  $\eta = 91\%$   $Imax = 2563 \ cd/kIm$ 

UTE: 0,91A

CIE: 87 97 100 100 91

Data according to regulations 2019/2020/EU and 2019/2015/EU