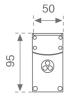

Finish: Anodized matte silver

1.240 x 50 x 95 mm Dimensions: Weight: 3.380 g

Installation: Surface