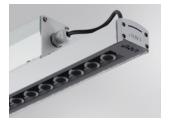

## Description:

Outdoor suspended or mounted surface structure model BAULINE G3 SUR 650MM 2500 NW SP, LAMP brand. Made of silver anodized aluminum extrusion and end covers of lacquered aluminum injection lacquered in silver grey polyester, with decorative frontal piece of silver serigraph polycarbonate. Model for LED HI-POWER, 4000K colour temperature, CRI 80 and control gear included. With Spot optics. IP67, IK10 protection rating. Insulation class I. Lifetime: 83.000 L90 B10

Weight: 2.252 g

Finish: Anodized matte silver Dimensions: 650 x 50 x 95 mm

Installation: Surface