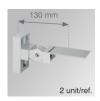

## Support

Product code:

WAAR120G

Description:

ACC. ADJ WALL ARM 120 GR.

Product code:

WAAR380G

Description: