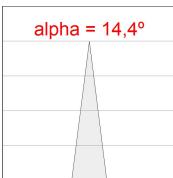

## **PHOTOMETRIC DATA:**

BA3SF065MOSP840NG

 $\eta$  = 100%

lmax = 8284 cd/klm

UTE: 1,00A

CIE: 93 100 100 100 100

Data according to regulations 2019/2020/EU and 2019/2015/EU