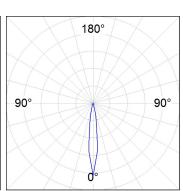

## **PHOTOMETRIC DATA:**

BA3SF065MOSP840NG

 $\eta$  = 100%

lmax = 8284 cd/klm

UTE: 1,00A

CIE: 93 100 100 100 100

Data according to regulations 2019/2020/EU and 2019/2015/EU