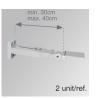

FICATIONS:**

Light output: 1.937 lm °K: 4000 Plum: 16,2W CRI: 80 Efficacy: 119,6 lm/w 3 MacAdam:

Type: HIGH POWER LED Power Supply: 220-240V 50/60Hz

LED Lifetime: 83.000 L90 B10 (Ta=25°C) Gear: Electronic

15,4W Power:

## Light output tolerance +/- 10%

























# **CUSTOM MADE OPTIONS:**









Data according to regulations 2019/2020/EU and 2019/2015/EU



















## **BAULINE**



BA3SF065MOSP840NG

## BAULINE G3 SUR 650MM 2500 NW SP AND

## **PHOTOMETRIC DATA:**

BA3SF065MOSP840NG

 $\eta$  = 100%

lmax = 8284 cd/klm

UTE: 1,00A

CIE: 93 100 100 100 100









Data according to regulations 2019/2020/EU and 2019/2015/EU

## **Product datasheet**

# **BAULINE**



# ACCESORIES:

## Support



Product code:

WAAR120G

Description:

ACC. ADJ WALL ARM 120 GR.



Product code:

WAAR380G

Description:

ACC. ADJ WALL ARM 380 GR.