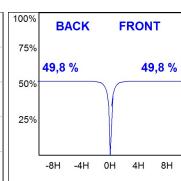

## **PHOTOMETRIC DATA:**

BA3SF065MOSP840NG

 $\eta$  = 100%

lmax = 8284 cd/klm

UTE: 1,00A

CIE: 93 100 100 100 100

Data according to regulations 2019/2020/EU and 2019/2015/EU