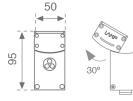

Weight: 2.252 g

Finish: Anodized matte silver Dimensions: 650 x 50 x 95 mm

Installation: Surface