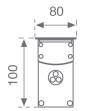

Finish:Anodized matte silverDimensions:1.268 x 80 x 100 mm

Weight: 5.510 g

Installation: Floor recessed

Recessing measures: 1,272 x 72 x 107 mm