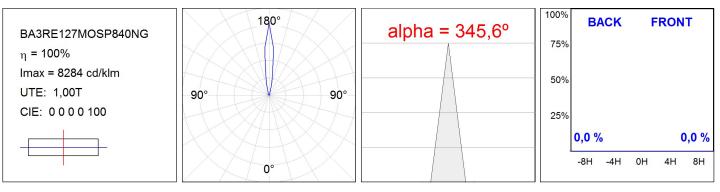

### **TECHNICAL SPECIFICATIONS:**

| Light output: | 3.921 lm                 | ⁰K :          | 4000             |
|---------------|--------------------------|---------------|------------------|
| Plum:         | 32,3W                    | CRI :         | 80               |
| Efficacy:     | 121,4 Im/w               | MacAdam:      | 3                |
| Туре:         | HIGH POWER LED           | Power Supply: | 220-240V 50/60Hz |
| LED Lifetime: | 83.000 L90 B10 (Ta=25⁰C) | Gear:         | Electronic       |
| Power:        | 30,8W                    |               |                  |

#### Light output tolerance +/- 10%