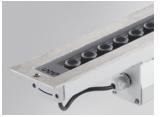

#### **Description:**

Outdoor recessed structure model BAULINE G3 REC 1268MM 5000 NW SP, LAMP brand. Made of silver anodized aluminum extrusion and end covers of aluminum injection lacquered in silver grey polyester, with AISI304 stainless steel frame and serigraphed tempered glass. Model for LED HI-POWER, 4000K colour temperature, CRI 80 and control gear included. With Spot optics. IP67, IK10 protection rating. Insulation class I. Lifetime: 83.000 L90 B10

Finish:Anodized matte silverDimensions:1.268 x 80 x 100 mm

Weight: 5.510 g

Installation: Floor recessed

Recessing measures: 1,272 x 72 x 107 mm