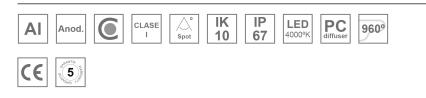

#### **Description:**

Outdoor recessed structure model BAULINE G3 REC 1268MM 5000 NW SP, LAMP brand. Made of silver anodized aluminum extrusion and end covers of aluminum injection lacquered in silver grey polyester, with AISI304 stainless steel frame and serigraphed tempered glass. Model for LED HI-POWER, 4000K colour temperature, CRI 80 and control gear included. With Spot optics. IP67, IK10 protection rating. Insulation class I. Lifetime: 83.000 L90 B10