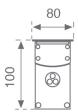

Finish: Anodized matte silver

**Dimensions:** 1.268 x 80 x 100 mm **Weight:** 5.510 g

Installation: Floor recessed

Recessing measures: 1,272 x 72 x 107 mm