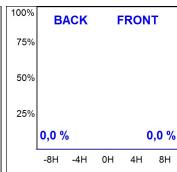

## PHOTOMETRIC DATA:

BA3RE127MOSP830NG η = 100% Imax = 8284 cd/klm UTE: 1,00T CIE: 0 0 0 0 100

Data according to regulations 2019/2020/EU and 2019/2015/EU