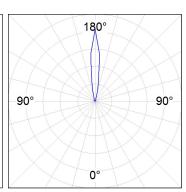

## PHOTOMETRIC DATA:

BA3RE127MOSP830NG η = 100% Imax = 8284 cd/klm UTE: 1,00T CIE: 0 0 0 0 100

Data according to regulations 2019/2020/EU and 2019/2015/EU