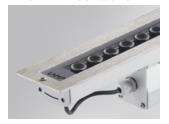

#### Description:

Outdoor recessed structure model BAULINE G3 REC 1268MM 5000 WW SP, LAMP brand. Made of silver anodized aluminum extrusion and end covers of aluminum injection lacquered in silver grey polyester, with AISI304 stainless steel frame and serigraphed tempered glass. Model for LED HI-POWER, 3000K colour temperature, CRI 80 and control gear included. With Spot optics. IP67, IK10 protection rating. Insulation class I. Lifetime: 83.000 L90 B10

Finish: Anodized matte silver

**Dimensions:** 1.268 x 80 x 100 mm **Weight:** 5.510 g

Installation: Floor recessed

Recessing measures: 1,272 x 72 x 107 mm