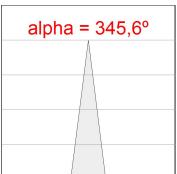

## PHOTOMETRIC DATA:

BA3RE127MOSP830NG η = 100% Imax = 8284 cd/klm UTE: 1,00T CIE: 0 0 0 0 100

Data according to regulations 2019/2020/EU and 2019/2015/EU