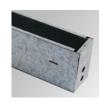

#### **Description:**

Outdoor recessed structure model BAULINE G3 REC 1268MM 5000 NW MFL, LAMP brand. Made of silver anodized aluminum extrusion and end covers of aluminum injection lacquered in silver grey polyester, with AISI304 stainless steel frame and serigraphed tempered glass. Model for LED HI-POWER, 4000K colour temperature, CRI 80 and control gear included. With Medium Flood optics. IP67, IK10 protection rating. Insulation class I. Lifetime: 83.000 L90 B10

Finish:Anodized matte silverDimensions:1.268 x 80 x 100 mm

Weight: 5.510 g

Installation: Floor recessed

Recessing measures: 1,272 x 72 x 107 mm