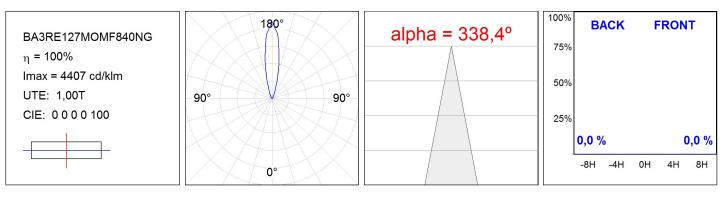

### **PHOTOMETRIC DATA :**

### **TECHNICAL SPECIFICATIONS:**

| Light output: | 3.994 lm                 | ⁰K :          | 4000             |
|---------------|--------------------------|---------------|------------------|
| Plum:         | 32,3W                    | CRI :         | 80               |
| Efficacy:     | 123,6 lm/w               | MacAdam:      | 3                |
| Туре:         | HIGH POWER LED           | Power Supply: | 220-240V 50/60Hz |
| LED Lifetime: | 83.000 L90 B10 (Ta=25⁰C) | Gear:         | Electronic       |
| Power:        | 30,8W                    |               |                  |