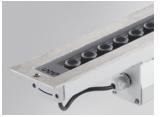

#### **Description:**

Outdoor recessed structure model BAULINE G3 REC 1268MM 5000 NW MFL, LAMP brand. Made of silver anodized aluminum extrusion and end covers of aluminum injection lacquered in silver grey polyester, with AISI304 stainless steel frame and serigraphed tempered glass. Model for LED HI-POWER, 4000K colour temperature, CRI 80 and control gear included. With Medium Flood optics. IP67, IK10 protection rating. Insulation class I. Lifetime: 83.000 L90 B10

Finish:Anodized matte silverDimensions:1.268 x 80 x 100 mm

Weight: 5.510 g

Installation: Floor recessed

Recessing measures: 1,272 x 72 x 107 mm