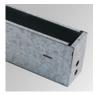

#### **Description:**

Outdoor recessed structure model BAULINE G3 REC 1268MM 5000 NW MFL, LAMP brand. Made of silver anodized aluminum extrusion and end covers of aluminum injection lacquered in silver grey polyester, with AISI304 stainless steel frame and serigraphed tempered glass. Model for LED HI-POWER, 4000K colour temperature, CRI 80 and control gear included. With Medium Flood optics. IP67, IK10 protection rating. Insulation class I. Lifetime: 83.000 L90 B10

Finish:Anodized matte silverDimensions:1.268 x 80 x 100 mm

Weight: 5.510 g

Installation: Floor recessed

Recessing measures: 1,272 x 72 x 107 mm