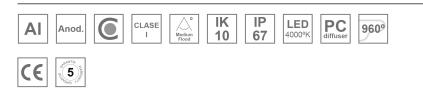

#### **Description:**

Outdoor recessed structure model BAULINE G3 REC 1268MM 5000 NW MFL, LAMP brand. Made of silver anodized aluminum extrusion and end covers of aluminum injection lacquered in silver grey polyester, with AISI304 stainless steel frame and serigraphed tempered glass. Model for LED HI-POWER, 4000K colour temperature, CRI 80 and control gear included. With Medium Flood optics. IP67, IK10 protection rating. Insulation class I. Lifetime: 83.000 L90 B10

### **TECHNICAL SPECIFICATIONS:**

| Light output: | 3.994 lm                 | ⁰K :          | 4000             |
|---------------|--------------------------|---------------|------------------|
| Plum:         | 32,3W                    | CRI :         | 80               |
| Efficacy:     | 123,6 lm/w               | MacAdam:      | 3                |
| Туре:         | HIGH POWER LED           | Power Supply: | 220-240V 50/60Hz |
| LED Lifetime: | 83.000 L90 B10 (Ta=25⁰C) | Gear:         | Electronic       |
| Power:        | 30,8W                    |               |                  |